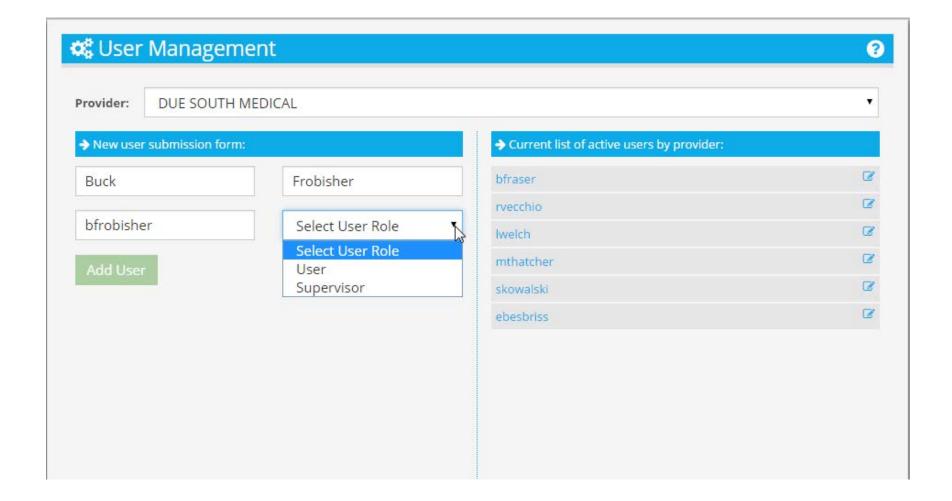

## **Create New User Enter First Name**

#### **Enter Last Name**

## Enter Username Format is determined by sites

#### **Select User Role**