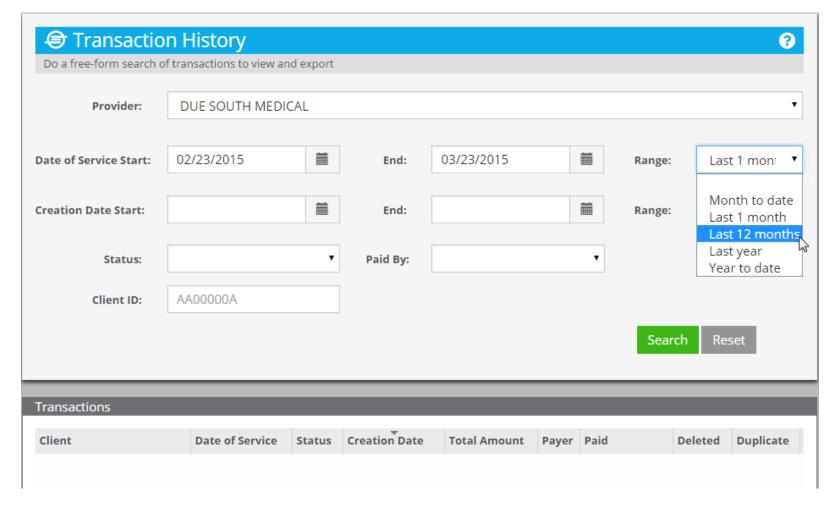

## 02/23/2015 to 03/23/2015

#### **Select Next Preset**

# Last 12 Months Same Day One Year Ago