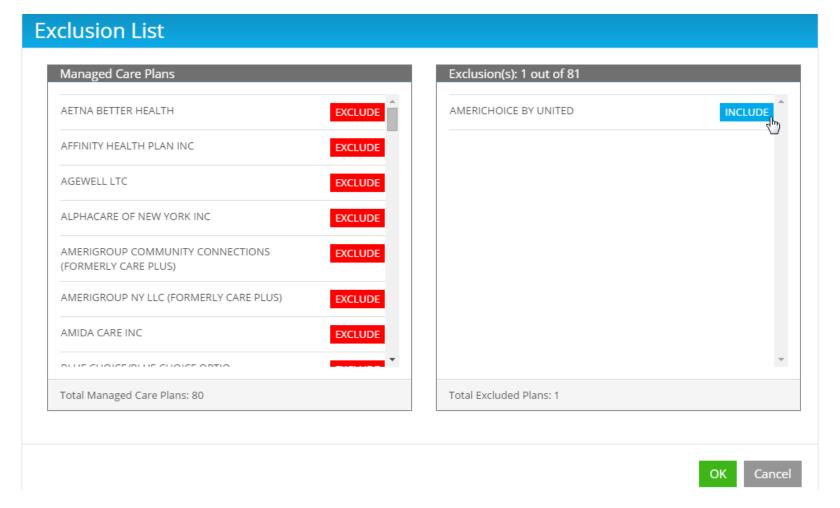

# Move Excluded Plan to Accepted with Include

#### Plan Accepted, But...

### Shown at Bottom Of Accepted List Until OK is Clicked