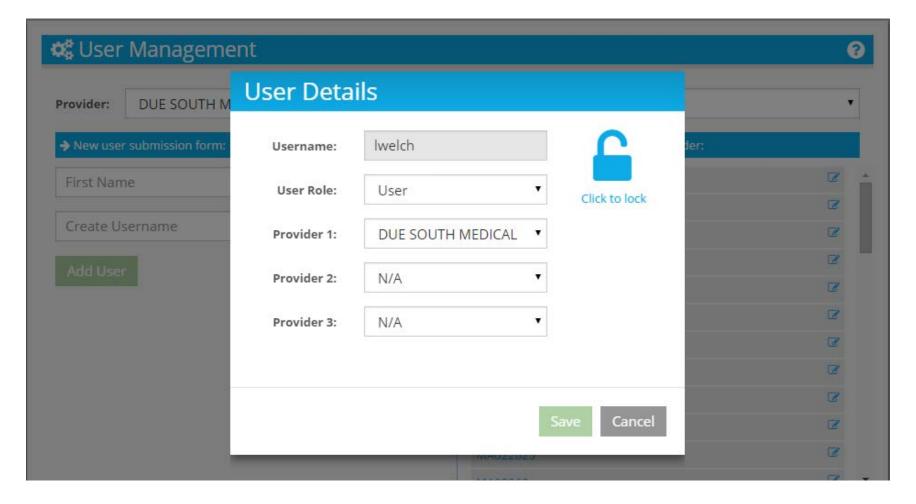

# User Details Change All But Username

## Lock Detail Controls Whether User Can Access