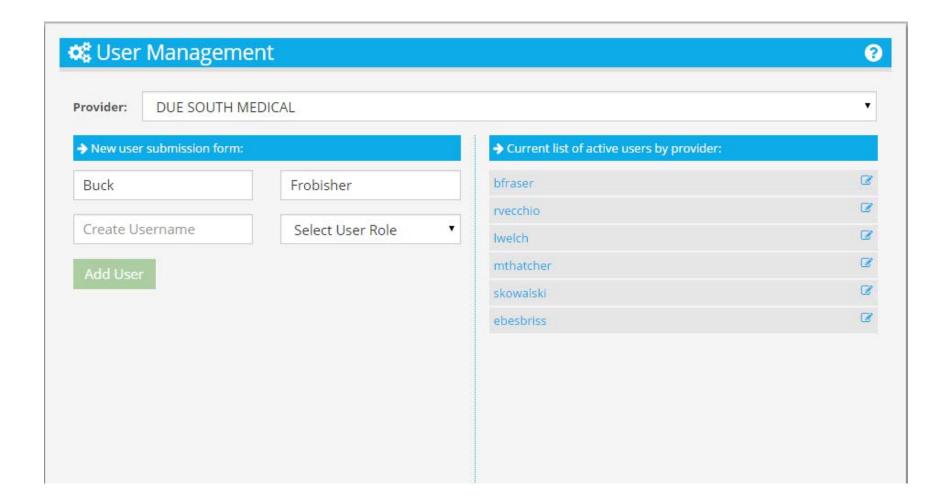

e to Current Date---March 23,2015



### Month to Date Start of Current Month to Now



## 03/01/2015 to 03/23/2015



#### **Select Next Preset**



# Last 1 Month Same Day in Previous Month



## 02/23/2015 to 03/23/2015



#### **Select Next Preset**



# Last 12 Months Same Day One Year Ago



## 03/23/2014 to 03/23/2015



#### **Select Next Preset**



### Last Year All of Previous Calendar Year



## 01/01/2014 to 12/31/2014



### **Select Next Preset**



## Year To Date Start of Current Year to Now



## 01/01/2015 to 03/23/2015



#### **Show Status of Transaction**



### **Four Statuses**



### **Show Paid By**



### **Five Payers**



#### **USER MANAGEMENT**



## User Management Create and Edit Users



## **Create New User Enter First Name**



#### **Enter Last Name**



## Enter Username Format is determined by sites



#### **Select User Role**



### User or Supervisor



## Select Supervisor Role



### **All Fields Entered**



### Click Add User to Create



#### **User Added to Active Users**



## System Assigns Temporary Password



### **Edit A User**



## Select by Name



## Select By Edit Icon



# User Details Change All But Username



## Lock Detail Controls Whether User Can Access



## Click to Lock User Cannot Access System