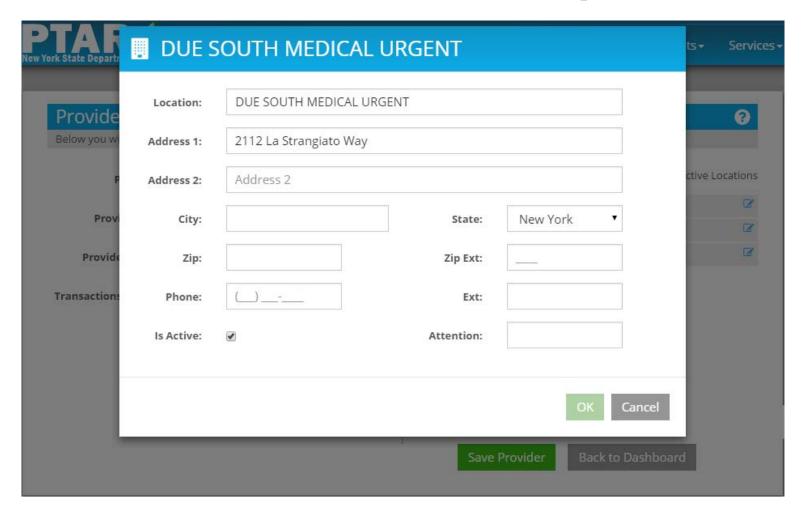

# Add a New Location For Due South Medical Urgent

#### Default Location Name is Provider Name

### Enter Address 1 Address 2 is Not Required

### **Enter City**

#### State Defaults to NY

### Enter Zip Code Zip Ext (+4) is Not Required

### Enter Phone Number Phone Extension is Not Required

#### **Enter Contact Person**

#### Click OK to Add Location