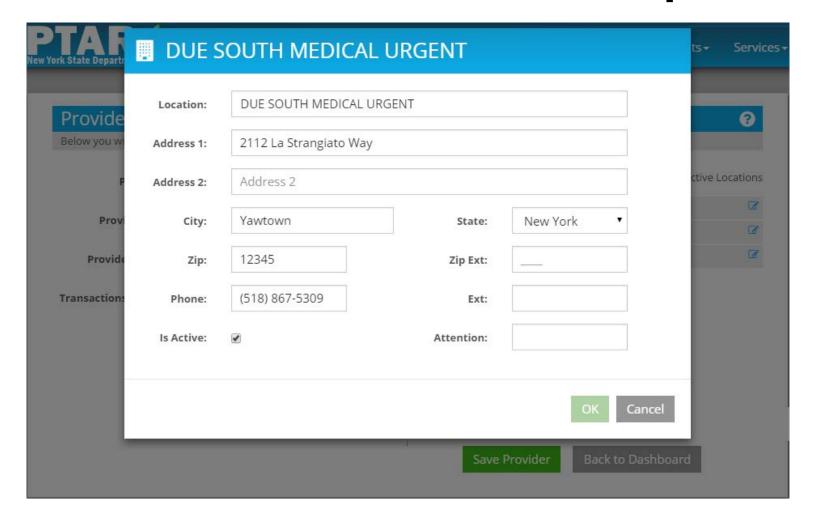

# Add a New Location For Due South Medical Urgent

#### Default Location Name is Provider Name

#### As Location Name is Entered Title of Popup Matches

### Enter Address 1 Address 2 is Not Required

### **Enter City**

#### State Defaults to NY

### Enter Zip Code Zip Ext (+4) is Not Required

### Enter Phone Number Phone Extension is Not Required

#### **Enter Contact Person**