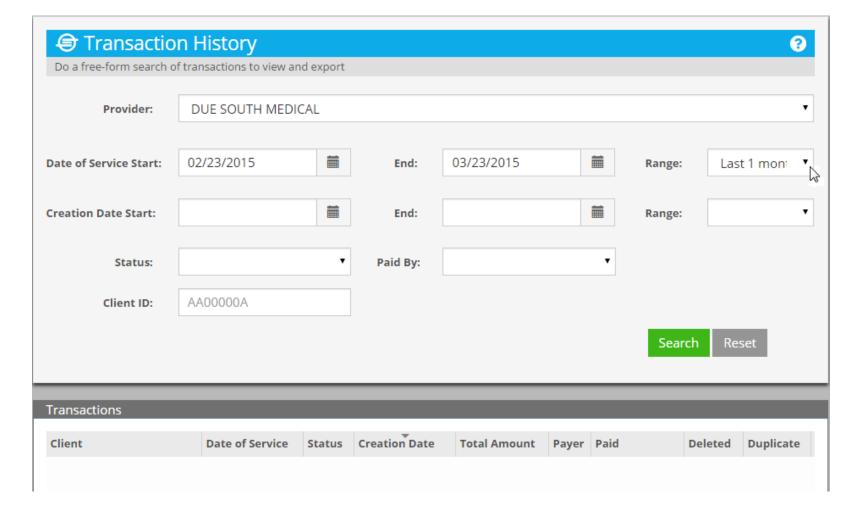

outh Medical Urgent Added to Locations List



#### TRANSACTION HISTORY



## Transaction History is a Search Function



### Use Any Combination of Fields or No Fields at All



#### Select a Provider



#### Scroll to Due South Medical



### Due South Medical Selected Search for Its Transactions



#### Specify the Date Of Service Range During Which Transactions Occurred



94

### Dates May Be Directly Entered Using the Calendars



# Can Be Done For Both Fields



### Or Use One of the Five Preset Ranges



### The Presets Are Relative to Current Date---March 23,2015



### Month to Date Start of Current Month to Now



## 03/01/2015 to 03/23/2015



#### **Select Next Preset**



# Last 1 Month Same Day in Previous Month



## 02/23/2015 to 03/23/2015



#### **Select Next Preset**



# Last 12 Months Same Day One Year Ago



## 03/23/2014 to 03/23/2015



#### **Select Next Preset**



### Last Year All of Previous Calendar Year



## 01/01/2014 to 12/31/2014



### **Select Next Preset**



## Year To Date Start of Current Year to Now



## 01/01/2015 to 03/23/2015



#### **Show Status of Transaction**



### **Four Statuses**



### **Show Paid By**



### **Five Payers**



#### **USER MANAGEMENT**



## User Management Create and Edit Users



## **Create New User Enter First Name**



#### **Enter Last Name**



## Enter Username Format is determined by sites



#### **Select User Role**



### User or Supervisor



## Select Supervisor Role



### **All Fields Entered**



### Click Add User to Create



#### **User Added to Active Users**



## System Assigns