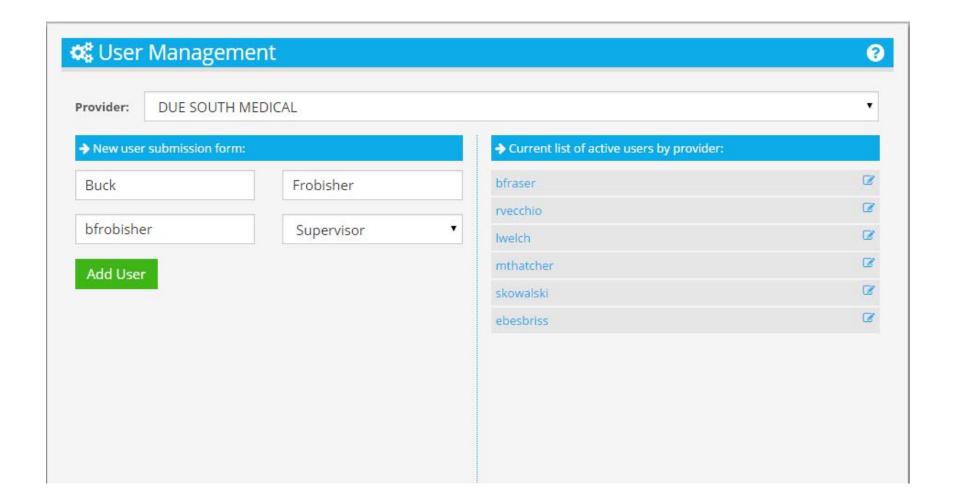

Same Day in Previous Month



## 02/23/2015 to 03/23/2015



#### **Select Next Preset**



# Last 12 Months Same Day One Year Ago



## 03/23/2014 to 03/23/2015



#### **Select Next Preset**



### Last Year All of Previous Calendar Year



## 01/01/2014 to 12/31/2014



### **Select Next Preset**



## Year To Date Start of Current Year to Now



## 01/01/2015 to 03/23/2015



#### **Show Status of Transaction**



### **Four Statuses**



### **Show Paid By**



### **Five Payers**



#### **USER MANAGEMENT**



## User Management Create and Edit Users



## **Create New User Enter First Name**



#### **Enter Last Name**



## Enter Username Format is determined by sites



#### **Select User Role**



### User or Supervisor



## Select Supervisor Role



### **All Fields Entered**



### Click Add User to Create



#### **User Added to Active Users**



## System Assigns Temporary Password



### **Edit A User**



## Select by Name



## Select By Edit Icon



# User Details Change All But Username



## Lock Detail Controls Whether User Can Access



## Click to Lock User Cannot Access System