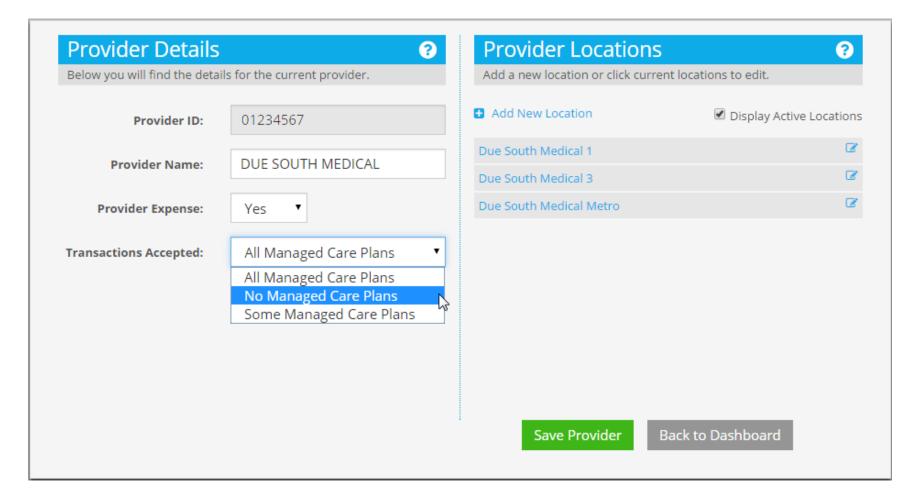

|   |   |   |   |   |   |   | _ |
| 21 |                                                 |                 |                                                                                             |        |   |   |   |   |   |   |   |   | 1 |
| 22 |                                                 |                 |                                                                                             |        |   |   |   |   |   |   |   |   |   |

#### MANAGE PROVIDER INFORMATION



47

## Manage Providers Details and Locations



48

#### Name Can Be Changed



### Select Provider Expense



#### Default is Yes



### **Keep Default**



### Select Transactions Accepted to Set Managed Care Plans



## All Managed Care Plans Is Default



# No Managed Care Plans Is Opposite



## Select Some Managed Care Plans



### Must Select Plans Not Accepted



## Click Edit Managed Care Plan List to Edit



#### Left Side are Accepted Plans Right Side are not Accepted



# Exclude Americhoice to Indicate Not Accepted



#### Americhoice Moved to Exclusion List/Counts Updated



# Move Excluded Plan to Accepted with Include



#### Plan Accepted, But...



### Shown at Bottom Of Accepted List Until OK is Clicked



## Provider Locations Default to Active Locations



### Clear Display Active Locations to See All Locations



## Due South Medical 2 is Not Active



# Set Display Active Locations to See Only Active



### Due South Medical 2 No Longer Shown



# Add a New Location For Due South Medical Urgent



#### Default Location Name is Provider Name



#### As Locati