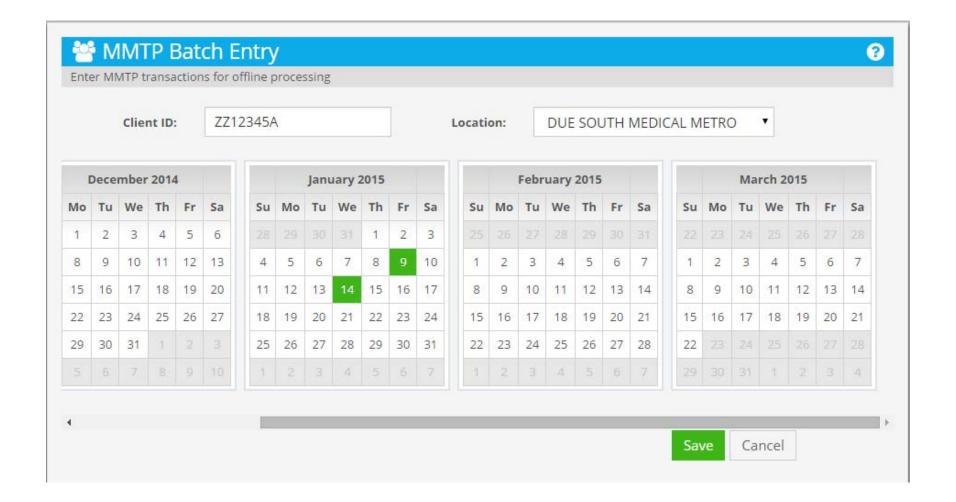

#### **Add Another Date**

## Move to January 9, 2015

## Click on Day

## January 9, 2015 Added