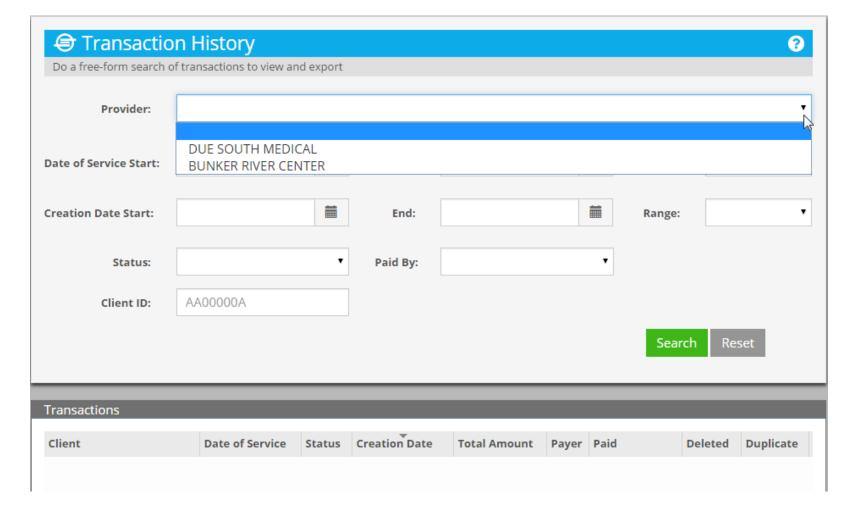

#### Select a Provider

#### Scroll to Due South Medical

### Due South Medical Selected Search for Its Transactions