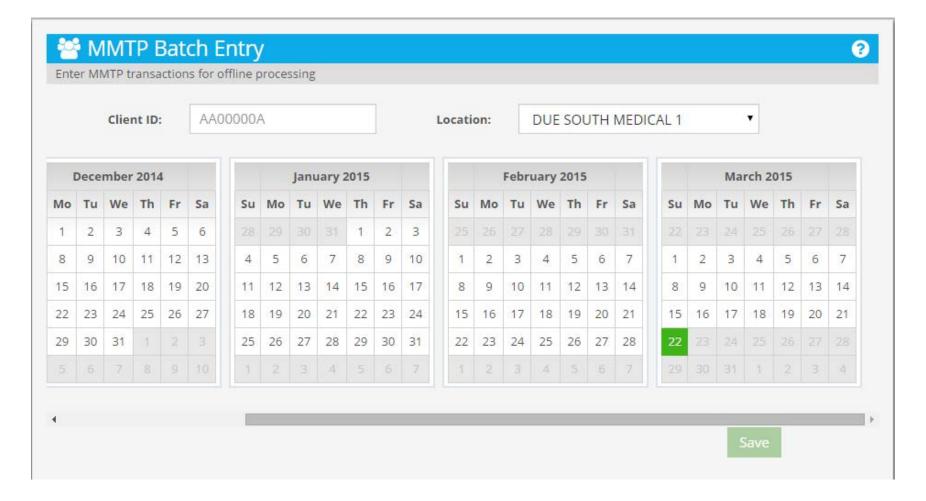

#### **Enter Client ID**

#### **Select Location**

## **Display List**

## Select Date or Dates Default is Current Date

## Click on Day

## Clear Current Date By Returning to It

#### **Current Date Cleared**

## Click Save To Submit Transactions