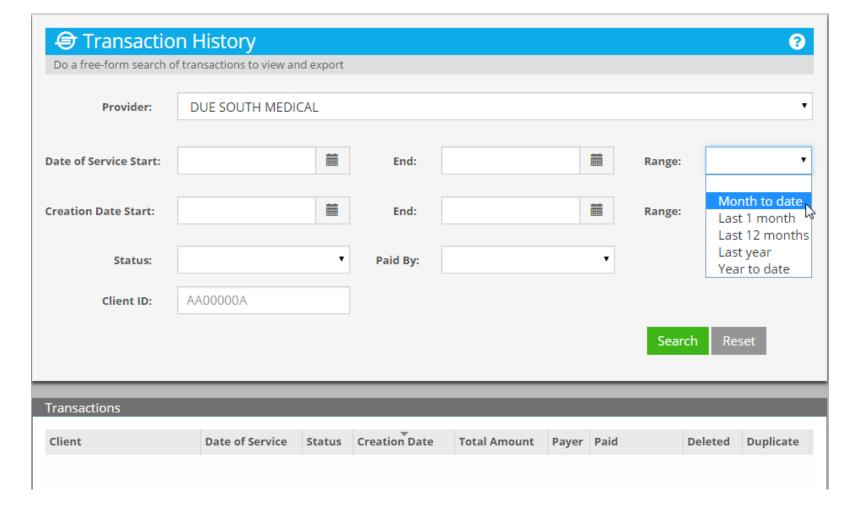

## Transaction History is a Search Function

### Use Any Combination of Fields or No Fields at All

### Or Use One of the Five Preset Ranges

### The Presets Are Relative to Current Date---March 23,2015