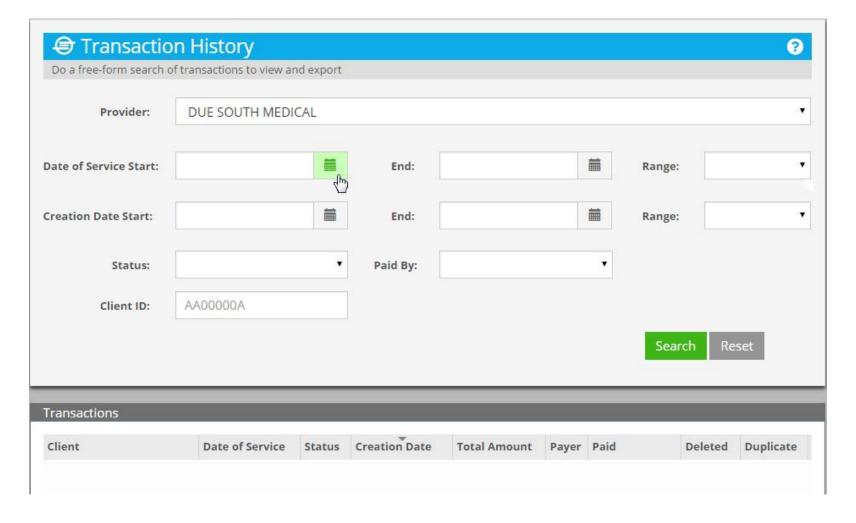

#### Specify the Date Of Service Range During Which Transactions Occurred

94

### Dates May Be Directly Entered Using the Calendars

# Can Be Done For Both Fields