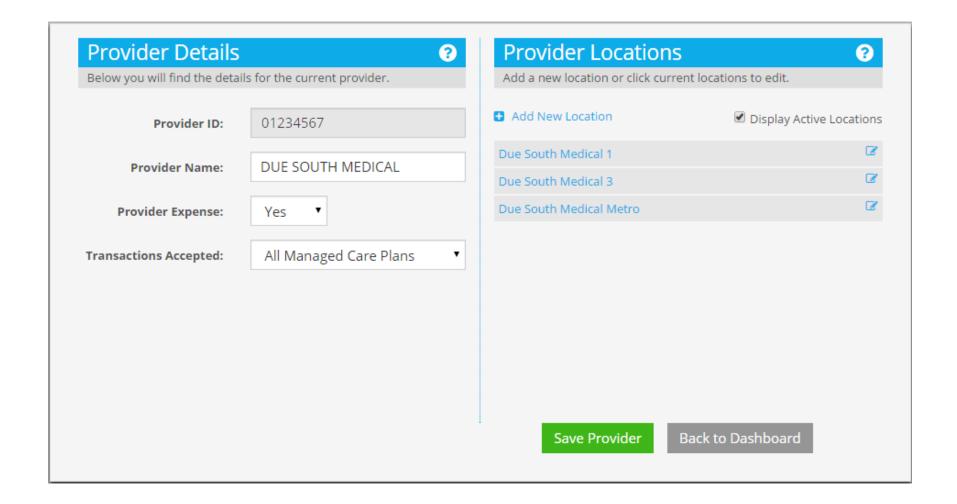

## Manage Providers Details and Locations

48

#### Name Can Be Changed

### Select Provider Expense

#### Default is Yes

### Select Transactions Accepted to Set Managed Care Plans