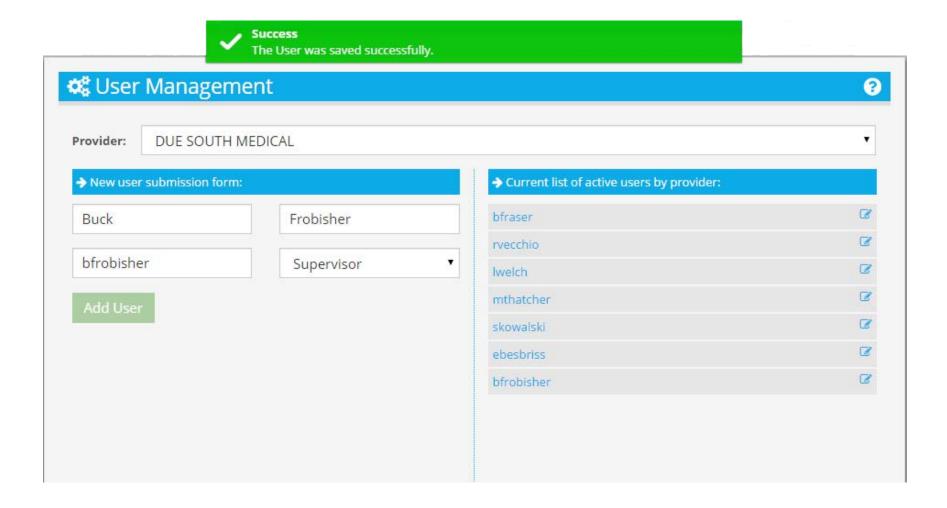

ect Next Preset**



# Last 12 Months Same Day One Year Ago



## 03/23/2014 to 03/23/2015



#### **Select Next Preset**



### Last Year All of Previous Calendar Year



## 01/01/2014 to 12/31/2014



### **Select Next Preset**



## Year To Date Start of Current Year to Now



## 01/01/2015 to 03/23/2015



#### **Show Status of Transaction**



### **Four Statuses**



### **Show Paid By**



### **Five Payers**



#### **USER MANAGEMENT**



## User Management Create and Edit Users



## **Create New User Enter First Name**



#### **Enter Last Name**



## Enter Username Format is determined by sites



#### **Select User Role**



### User or Supervisor



## Select Supervisor Role



### **All Fields Entered**



### Click Add User to Create



#### **User Added to Active Users**



## System Assigns Temporary Password



### **Edit A User**



## Select by Name



## Select By Edit Icon



# User Details Change All But Username



## Lock Detail Controls Whether User Can Access



## Click to Lock User Cannot Access System