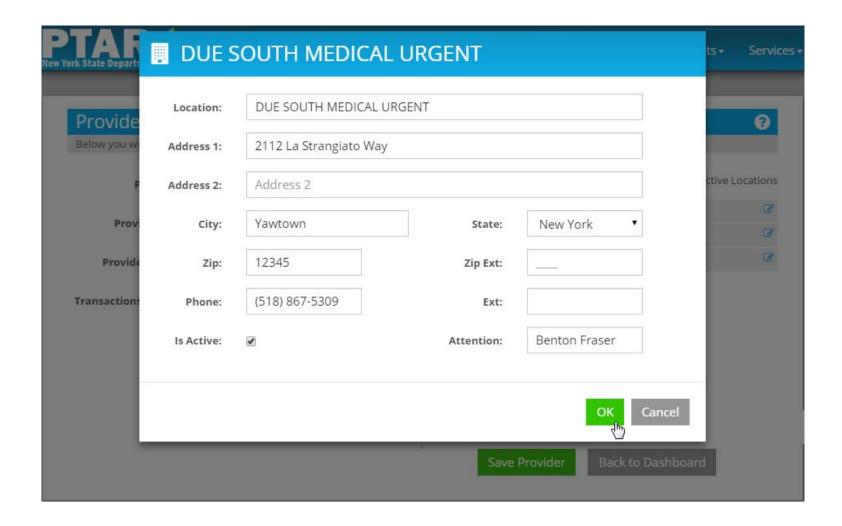

#### Click OK to Add Location

# Due South Medical Urgent Added to Locations List