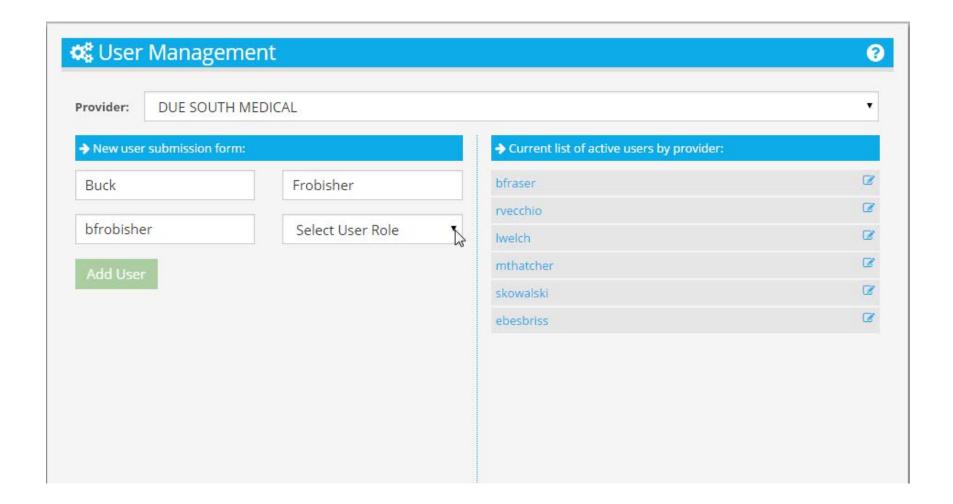

Now



## 03/01/2015 to 03/23/2015



#### **Select Next Preset**



# Last 1 Month Same Day in Previous Month



## 02/23/2015 to 03/23/2015



#### **Select Next Preset**



# Last 12 Months Same Day One Year Ago



## 03/23/2014 to 03/23/2015



#### **Select Next Preset**



### Last Year All of Previous Calendar Year



## 01/01/2014 to 12/31/2014



### **Select Next Preset**



## Year To Date Start of Current Year to Now



## 01/01/2015 to 03/23/2015



#### **Show Status of Transaction**



### **Four Statuses**



### **Show Paid By**



### **Five Payers**



#### **USER MANAGEMENT**



## User Management Create and Edit Users



## **Create New User Enter First Name**



#### **Enter Last Name**



## Enter Username Format is determined by sites



#### **Select User Role**



### User or Supervisor



## Select Supervisor Role



### **All Fields Entered**



### Click Add User to Create



#### **User Added to Active Users**



## System Assigns Temporary Password



### **Edit A User**



## Select by Name



## Select By Edit Icon



# User Details Change All But Username



## Lock Detail Controls Whether User Can Access



## Click to Lock User Cannot Access System