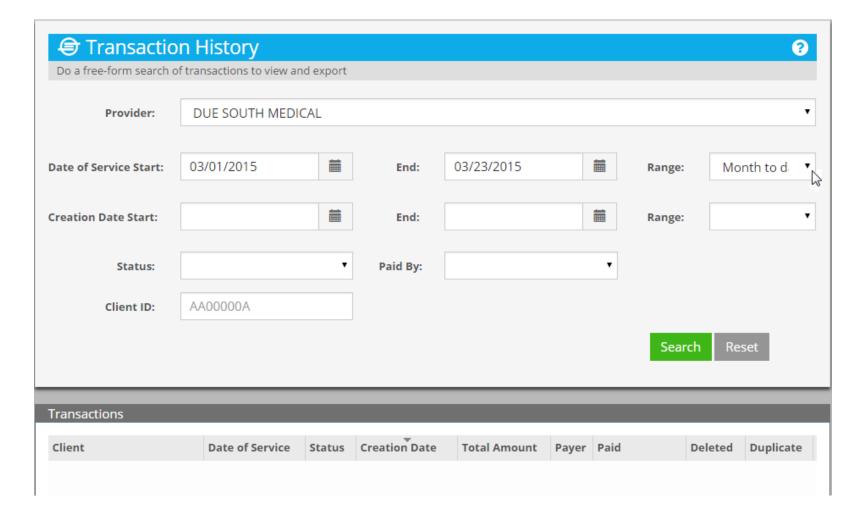

#### Specify the Date Of Service Range During Which Transactions Occurred

94

### Dates May Be Directly Entered Using the Calendars

# Can Be Done For Both Fields

### Month to Date Start of Current Month to Now

## 03/01/2015 to 03/23/2015