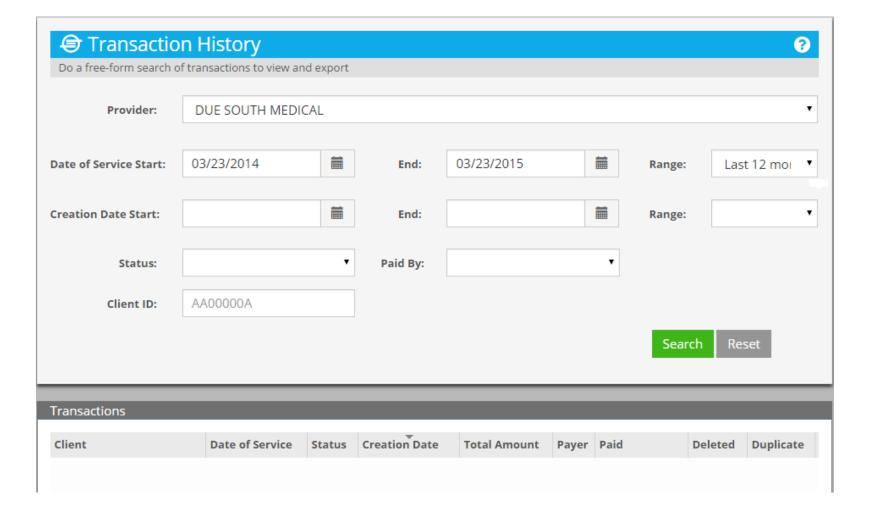

## Transaction History is a Search Function



### Use Any Combination of Fields or No Fields at All



#### Select a Provider



#### Scroll to Due South Medical



### Due South Medical Selected Search for Its Transactions



#### Specify the Date Of Service Range During Which Transactions Occurred



94

### Dates May Be Directly Entered Using the Calendars



# Can Be Done For Both Fields



### Or Use One of the Five Preset Ranges



### The Presets Are Relative to Current Date---March 23,2015



### Month to Date Start of Current Month to Now



## 03/01/2015 to 03/23/2015



#### **Select Next Preset**



# Last 1 Month Same Day in Previous Month



## 02/23/2015 to 03/23/2015



#### **Select Next Preset**



# Last 12 Months Same Day One Year Ago



## 03/23/2014 to 03/23/2015



#### **Select Next Preset**



### Last Year All of Previous Calendar Year



## 01/01/2014 to 12/31/2014



### **Select Next Preset**



## Year To Date Start of Current Year to Now



## 01/01/2015 to 03/23/2015



#### **Show Status of Transaction**



### **Four Statuses**



### **Show Paid By**



### **Five Payers**



#### **USER MANAGEMENT**



## User Management Create and Edit Users



## **Create New User Enter First Name**



#### **Enter Last Name**



## Enter Username Format is determined by sites



#### **Select User Role**



### User or Supervisor



## Select Supervisor Role



### **All Fields Entered**



### Click Add User to Create



#### **User Added to Active Users**



## System Assigns Temporary Password



### **Edit A User**



## Select by Name



## Sel