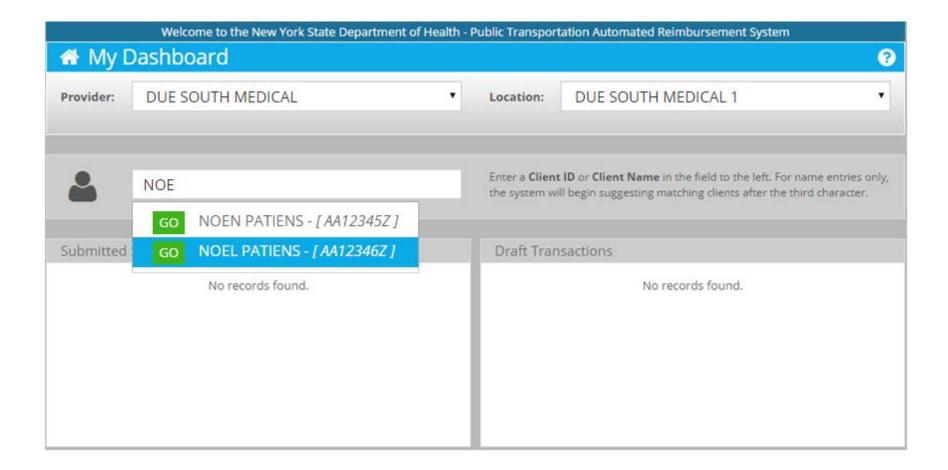

## **Enter Client Name First Character**

## **Enter Client Name Second Character**

# **Enter Client Name Third Displays Matches**

#### Select Client