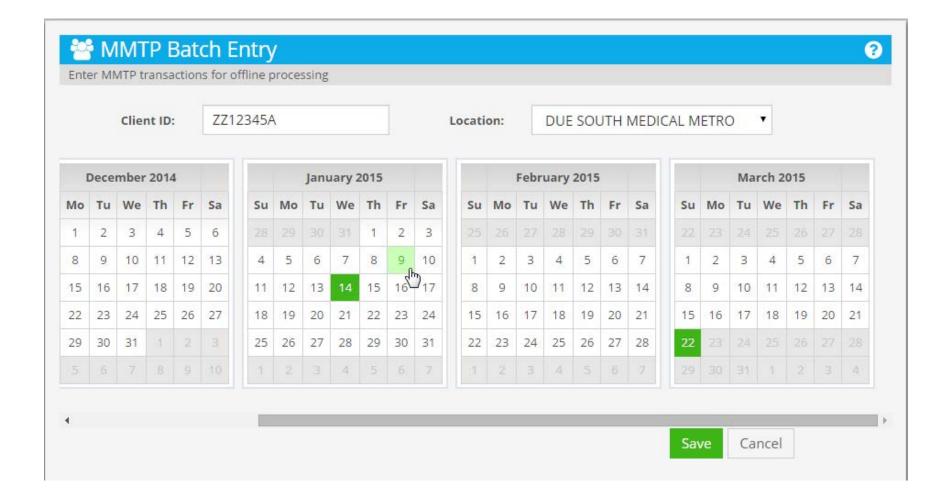

| 88  |
| User Management             | 117 |

## Log Into PTAR



#### **Enter Username**



#### **Enter Password**



### **Agree To Usage Conditions**



#### MY DASHBOARD



#### Dashboard



## **Enter Client Name First Character**



## **Enter Client Name Second Character**



# **Enter Client Name Third Displays Matches**



#### Select Client



#### **Client Details**



#### MMTP BATCH ENTRY



## Submit MMTP Transactions For Offline Processing



#### **Enter Client ID**



#### **Select Location**



## **Display List**



## Select Due South Medical Metro



## Select Date or Dates Default is Current Date



#### **Add Another Date**



### Move to January 14, 2015



## Click on Day



## January 14, 2015 Added



#### **Add Another Date**



## Move to January 9, 2015



## Click on Day



## January 9, 2015 Added



## Clear Current Date By Returning to It



#### **Current Date Cleared**



## Click Save To Submit Transactions



#### MMTP SPREADSHEET UPLOAD



32

# Upload Transactions In A Spreadsheet



### **Use The Supplied Template**



## Template Downloaded



## Open Template in Excel



### **Edit Template**



# Add Entries to Template Save After Adding



#### **Browse to Saved Template**



### Select Template to Upload Click Open to Complete



#### **Uploaded Template Added**



# Examine Errors In An Uploaded Spreadsheet



#### **Error File Downloaded**



### Open Error File in Excel



## **Error File Contains Only Transactions with Errors**

|    | A1 ▼ ( X ✓ fx Client ID |                 |