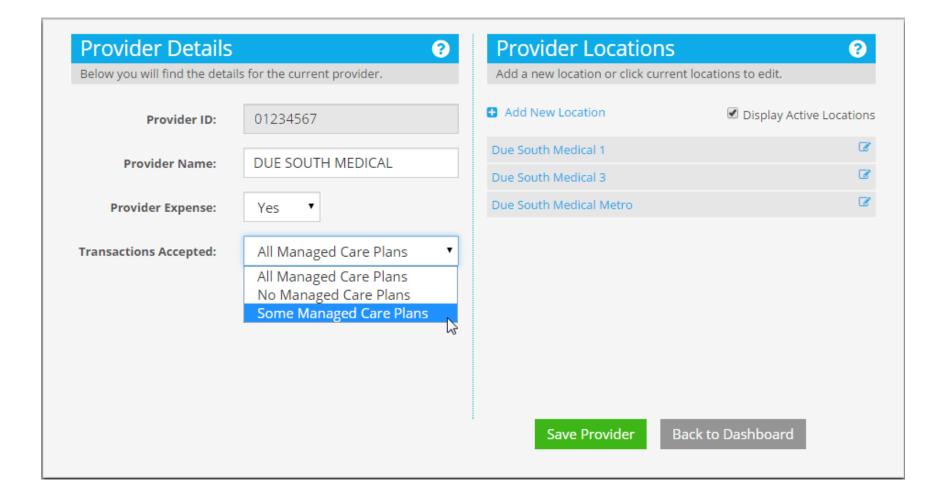

### Select Transactions Accepted to Set Managed Care Plans

## Select Some Managed Care Plans