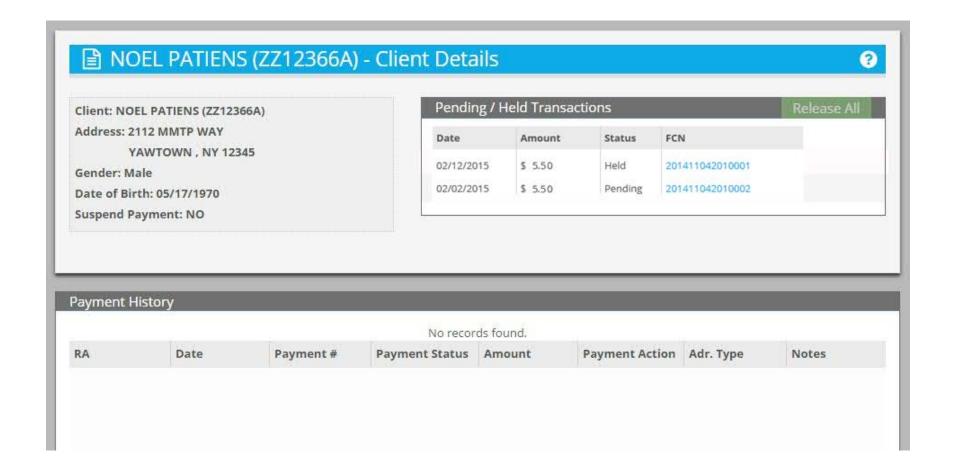

| Log Into PTAR               | 3   |
|-----------------------------|-----|
| My Dashboard                | 7   |
| MMTP Batch Entry            | 14  |
| MMTP Spreadsheet Upload     | 32  |
| Manage Provider Information | 47  |
| Transaction History         | 88  |
| User Management             | 117 |

## Log Into PTAR



#### **Enter Username**



#### **Enter Password**



### **Agree To Usage Conditions**



#### MY DASHBOARD



#### Dashboard



## **Enter Client Name First Character**



## **Enter Client Name Second Character**



# **Enter Client Name Third Displays Matches**



#### Select Client



#### **Client Details**



#### MMTP BATCH ENTRY



## Submit MMTP Transactions For Offline Processing



#### **Enter Client ID**



#### **Select Location**



## **Display List**



## Select Due South Medical Metro



## Select Date or Dates Default is Current Date



#### **Add Another Date**



### Move to January 14, 2015



## Click on Day



## January 14, 2015 Added



#### **Add Another Date**



## Move to January 9, 2015



## Click on Day



## January 9, 2015 Added



## Clear Current Date By Returning to It



#### **Current Date Cleared**



## Click Save To Submit Transactions



#### MMTP SPREADSHEET UPLOAD



32

# Upload Transactions In A Spreadsheet



### **Use The Supplied Template**



## Template Downloaded



## Open Template in Excel



### **Edit Template**



# Add Entries to Template