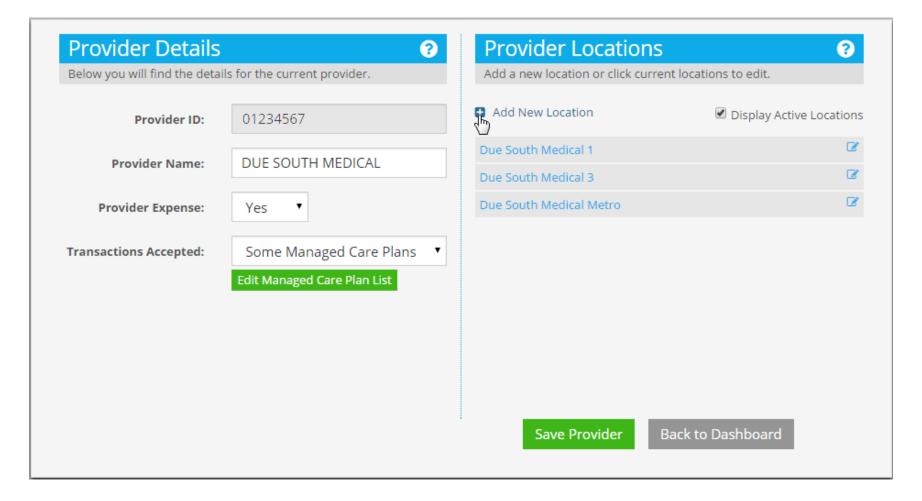

## Provider Locations Default to Active Locations

# Add a New Location For Due South Medical Urgent