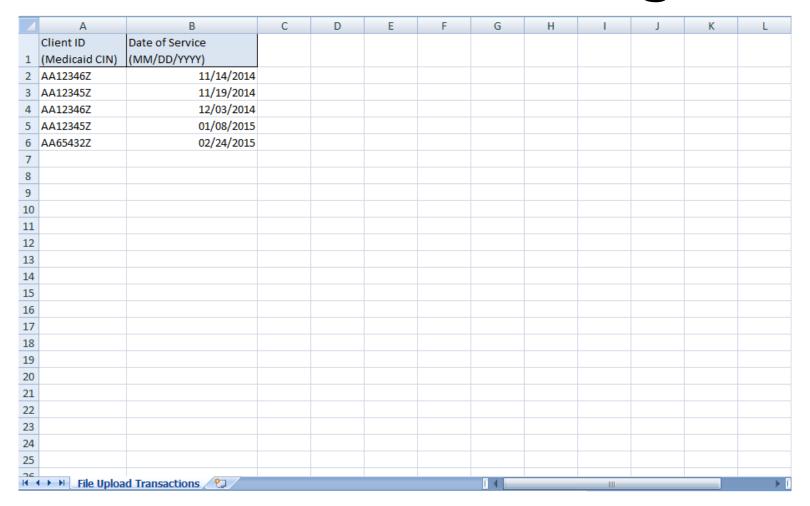

TRY



## Submit MMTP Transactions For Offline Processing



#### **Enter Client ID**



#### **Select Location**



## **Display List**



## Select Due South Medical Metro



## Select Date or Dates Default is Current Date



#### **Add Another Date**



### Move to January 14, 2015



## Click on Day



## January 14, 2015 Added



#### **Add Another Date**



## Move to January 9, 2015



## Click on Day



## January 9, 2015 Added



## Clear Current Date By Returning to It



#### **Current Date Cleared**



## Click Save To Submit Transactions



#### MMTP SPREADSHEET UPLOAD



32

# Upload Transactions In A Spreadsheet



### **Use The Supplied Template**



## Template Downloaded



## Open Template in Excel



### **Edit Template**



# Add Entries to Template Save After Adding



#### **Browse to Saved Template**



### Select Template to Upload Click Open to Complete



#### **Uploaded Template Added**



# Examine Errors In An Uploaded Spreadsheet



#### **Error File Downloaded**



### Open Error File in Excel



## **Error File Contains Only Transactions with Errors**

|    | A1 ▼ ( X ✓ fx Client ID |                 |                                                                                  |              |            |   |   |   |   |   |   |   |   |
|----|-------------------------|-----------------|----------------------------------------------------------------------------------|--------------|------------|---|---|---|---|---|---|---|---|
|    | А                       | В               | С