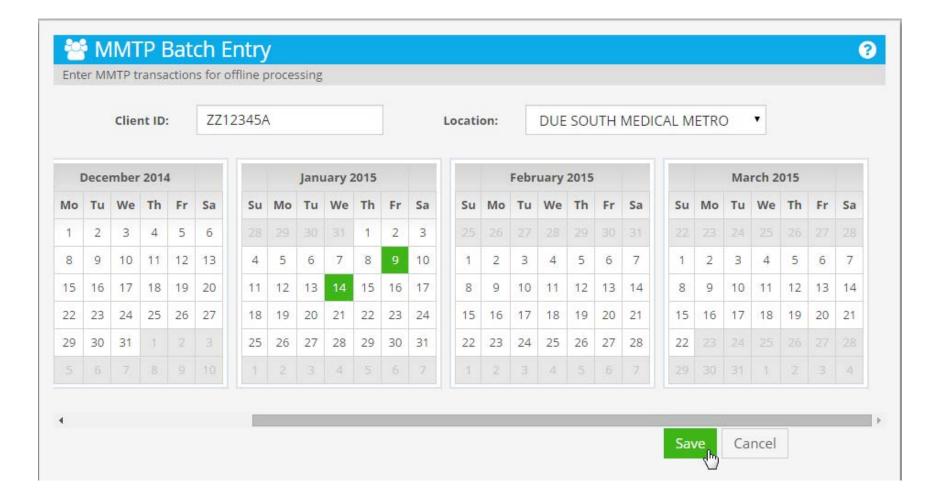

# MY DASHBOARD



#### Dashboard



## **Enter Client Name First Character**



## **Enter Client Name Second Character**



# **Enter Client Name Third Displays Matches**



#### Select Client



#### **Client Details**



#### MMTP BATCH ENTRY



## Submit MMTP Transactions For Offline Processing



#### **Enter Client ID**



#### **Select Location**



## **Display List**



## Select Due South Medical Metro



## Select Date or Dates Default is Current Date



#### **Add Another Date**



### Move to January 14, 2015



## Click on Day



## January 14, 2015 Added



#### **Add Another Date**



## Move to January 9, 2015



## Click on Day



## January 9, 2015 Added



## Clear Current Date By Returning to It



#### **Current Date Cleared**



## Click Save To Submit Transactions



#### MMTP SPREADSHEET UPLOAD



32

# Upload Transactions In A Spreadsheet



### **Use The Supplied Template**



## Template Downloaded



## Open Template in Excel



### **Edit Template**



# Add Entries to Template Save After Adding



#### **Browse to Saved Template**



### Select Template to Upload Click Open to Complete



#### **Uploaded Template Added**



# Examine Errors In An Uploaded Spreadsheet



#### **Error File Downloaded**



### Open Error File in Excel



## **Error File Contains Only Transactions with Errors**

|    | A1 ▼ ( X ✓ fx Client ID |                 |                                                                                  |              |            |   |   |   |   |   |   |   |   |
|----|-------------------------|-----------------|------------