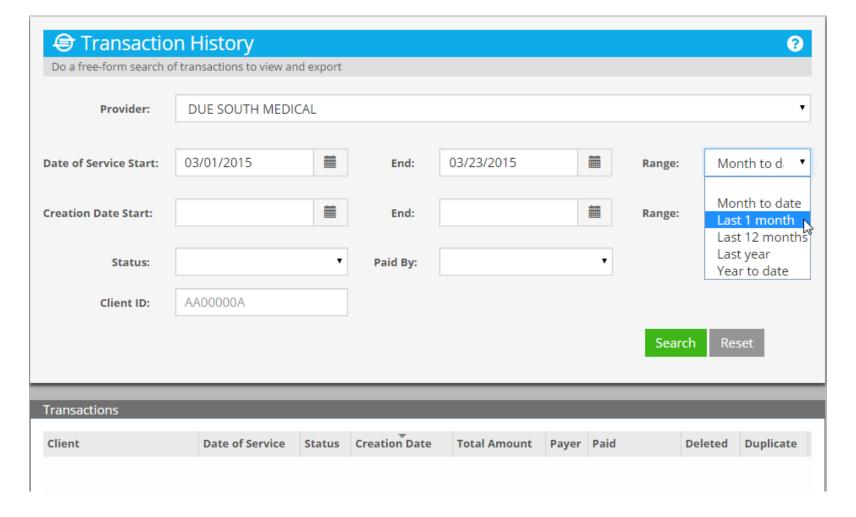

r Contact Person**



#### Click OK to Add Location



# Due South Medical Urgent Added to Locations List



#### TRANSACTION HISTORY



## Transaction History is a Search Function



### Use Any Combination of Fields or No Fields at All



#### Select a Provider



#### Scroll to Due South Medical



### Due South Medical Selected Search for Its Transactions



#### Specify the Date Of Service Range During Which Transactions Occurred



94

### Dates May Be Directly Entered Using the Calendars



# Can Be Done For Both Fields



### Or Use One of the Five Preset Ranges



### The Presets Are Relative to Current Date---March 23,2015



### Month to Date Start of Current Month to Now



## 03/01/2015 to 03/23/2015



#### **Select Next Preset**



# Last 1 Month Same Day in Previous Month



## 02/23/2015 to 03/23/2015



#### **Select Next Preset**



# Last 12 Months Same Day One Year Ago



## 03/23/2014 to 03/23/2015



#### **Select Next Preset**



### Last Year All of Previous Calendar Year



## 01/01/2014 to 12/31/2014



### **Select Next Preset**



## Year To Date Start of Current Year to Now



## 01/01/2015 to 03/23/2015



#### **Show Status of Transaction**



### **Four Statuses**



### **Show Paid By**



### **Five Payers**



#### **USER MANAGEMENT**



## User Management Create and Edit Users



## **Create New User Enter First Name**



#### **Enter Last Name**



## Enter Username Format is determined by sites



#### **Select User Role**



### User or Supervisor



## Select Supervisor Role



### **All Fields Entered**



### Click Add User to Crea