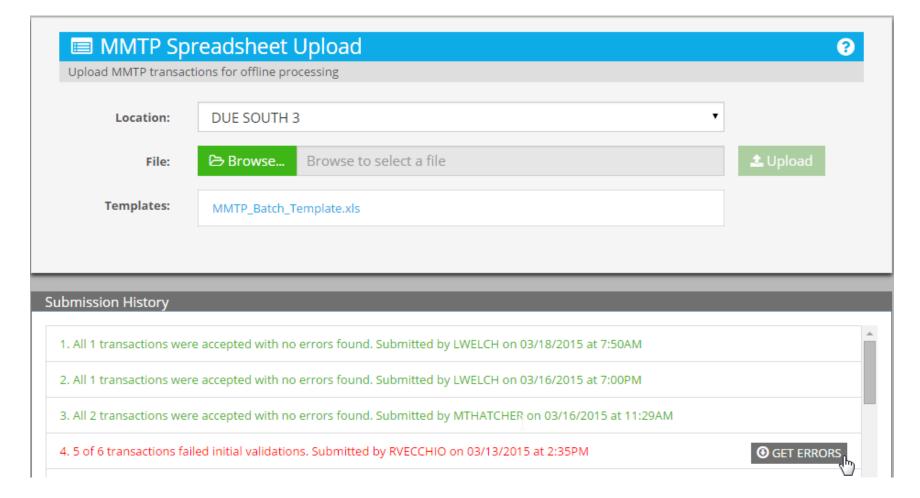

## Select Date or Dates Default is Current Date



#### **Add Another Date**



### Move to January 14, 2015



## Click on Day



## January 14, 2015 Added



#### **Add Another Date**



## Move to January 9, 2015



## Click on Day



## January 9, 2015 Added



## Clear Current Date By Returning to It



#### **Current Date Cleared**



## Click Save To Submit Transactions



#### MMTP SPREADSHEET UPLOAD



32

# Upload Transactions In A Spreadsheet



### **Use The Supplied Template**



## Template Downloaded



## Open Template in Excel



### **Edit Template**



# Add Entries to Template Save After Adding



#### **Browse to Saved Template**



### Select Template to Upload Click Open to Complete



#### **Uploaded Template Added**



# Examine Errors In An Uploaded Spreadsheet



#### **Error File Downloaded**



### Open Error File in Excel



## **Error File Contains Only Transactions with Errors**

|    | A1 ▼ ( X ✓ fx Client ID |                 |                                                                                  |              |            |   |   |   |   |   |   |   |   |
|----|-------------------------|-----------------|----------------------------------------------------------------------------------|--------------|------------|---|---|---|---|---|---|---|---|
|    | А                       | В               | С                                                                                | D            | Е          | F | G | Н | I | J | K | L |   |
|    |                         | Date of Service | Error