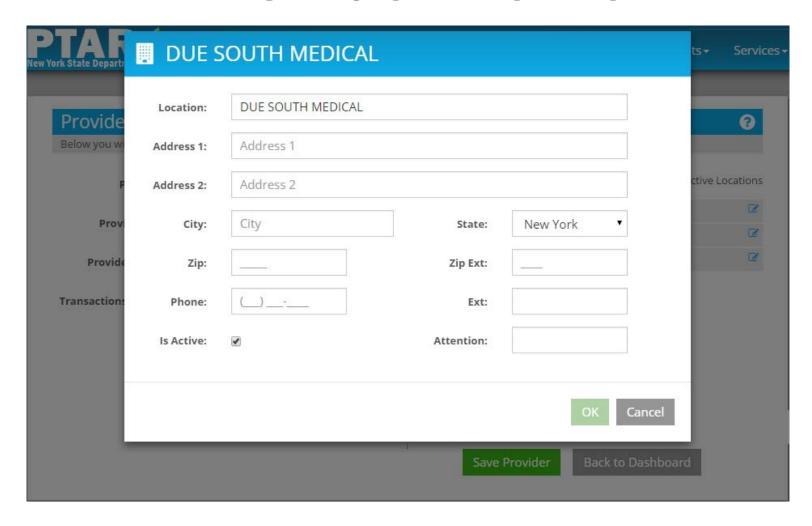

#### Default Location Name is Provider Name

### Enter Address 1 Address 2 is Not Required

### **Enter City**

#### State Defaults to NY

### Enter Zip Code Zip Ext (+4) is Not Required

### Enter Phone Number Phone Extension is Not Required

#### **Enter Contact Person**

#### Click OK to Add Location