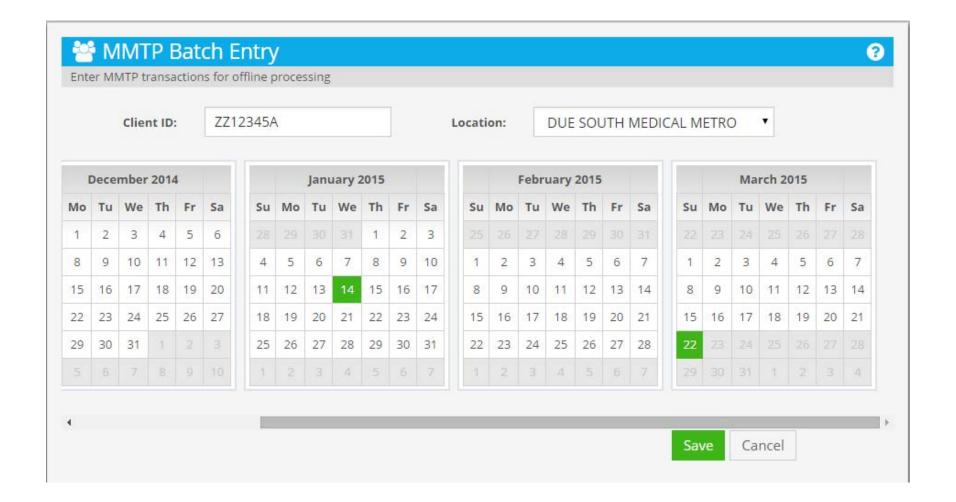

ge Provider Information | 47  |
| Transaction History         | 88  |
| User Management             | 117 |

## Log Into PTAR



#### **Enter Username**



#### **Enter Password**



### **Agree To Usage Conditions**



#### MY DASHBOARD



#### Dashboard



## **Enter Client Name First Character**



## **Enter Client Name Second Character**



# **Enter Client Name Third Displays Matches**



#### Select Client



#### **Client Details**



#### MMTP BATCH ENTRY



## Submit MMTP Transactions For Offline Processing



#### **Enter Client ID**



#### **Select Location**



## **Display List**



## Select Due South Medical Metro



## Select Date or Dates Default is Current Date



#### **Add Another Date**



### Move to January 14, 2015



## Click on Day



## January 14, 2015 Added



#### **Add Another Date**



## Move to January 9, 2015



## Click on Day



## January 9, 2015 Added



## Clear Current Date By Returning to It



#### **Current Date Cleared**



## Click Save To Submit Transactions



#### MMTP SPREADSHEET UPLOAD



32

# Upload Transactions In A Spreadsheet



### **Use The Supplied Template**



## Template Downloaded



## Open Template in Excel



### **Edit Template**



# Add Entries to Template Save After Adding



#### **Browse to Saved Template**



### Select Template to Upload Click Open to Complete



#### **Uploaded Template Added**



# Examine Errors In An Uploaded Spreadsheet



#### **Error File Downloaded**



### Open Error File in Excel



## **Error File Contains Only Transactions with Errors**

|    | A1 ▼ ( X ✓ fx Client ID |