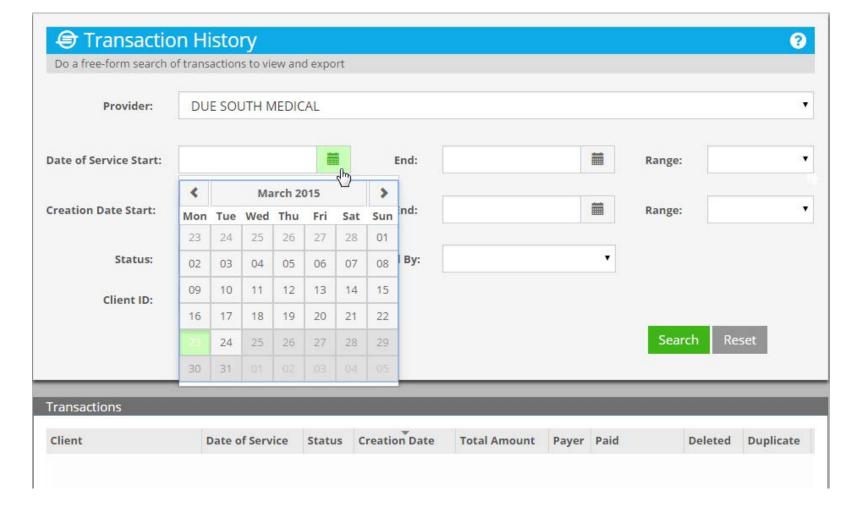

### Dates May Be Directly Entered Using the Calendars

# Can Be Done For Both Fields