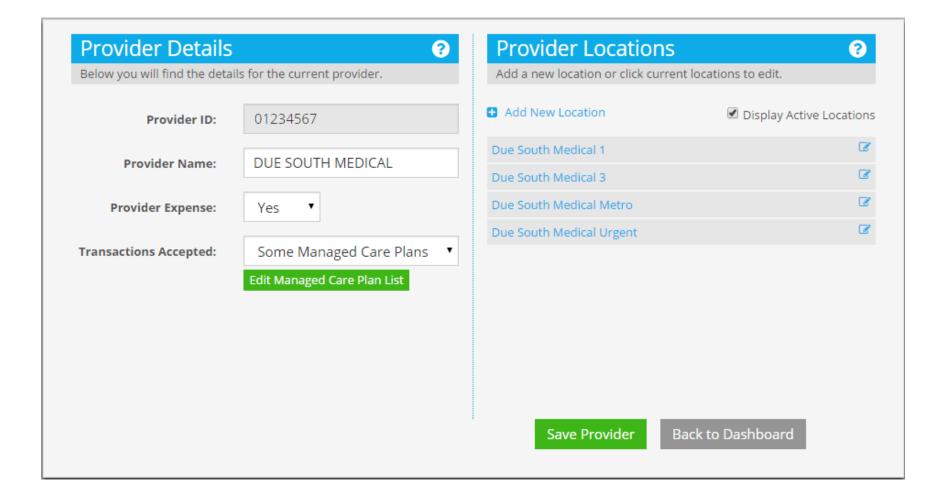

## Manage Providers Details and Locations

48

#### Name Can Be Changed

### Select Provider Expense

### Select Transactions Accepted to Set Managed Care Plans

## Provider Locations Default to Active Locations