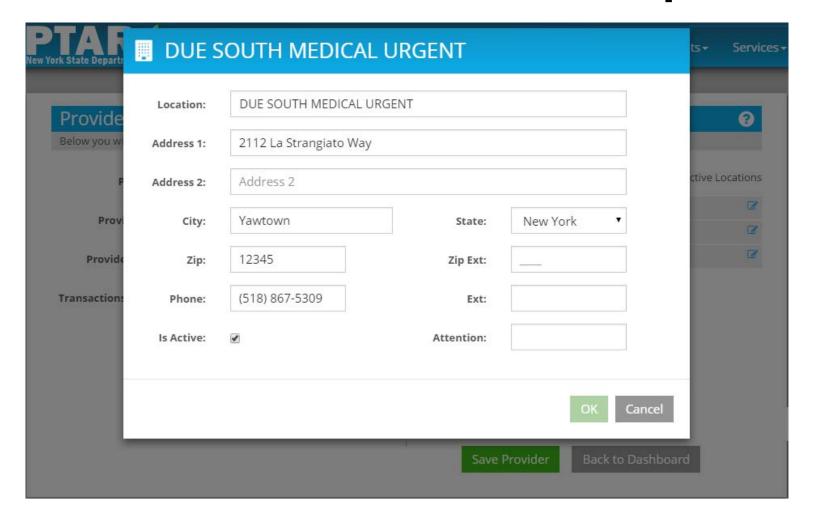

# Add a New Location For Due South Medical Urgent

#### Default Location Name is Provider Name

#### As Location Name is Entered Title of Popup Matches

### Enter Address 1 Address 2 is Not Required

### **Enter City**

#### State Defaults to NY

### Enter Zip Code Zip Ext (+4) is Not Required

### Enter Phone Number Phone Extension is Not Required

#### **Enter Contact Person**