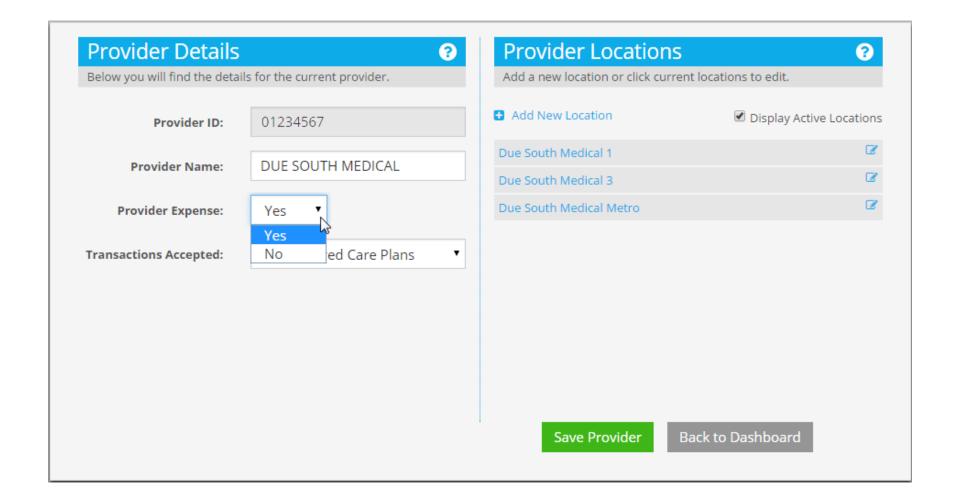

|                 |                                                                                             |        |   |   |   |   |   |   |   |   | _ |
| 21 |                                                 |                 |                                                                                             |        |   |   |   |   |   |   |   |   | 1 |
| 22 |                                                 |                 |                                                                                             |        |   |   |   |   |   |   |   |   |   |

#### MANAGE PROVIDER INFORMATION



47

## Manage Providers Details and Locations



48

#### Name Can Be Changed



### Select Provider Expense



#### Default is Yes



### **Keep Default**



### Select Transactions Accepted to Set Managed Care Plans



## All Managed Care Plans Is Default



# No Managed Care Plans Is Opposite



## Select Some Managed Care Plans



### Must Select Plans Not Accepted



## Click Edit Managed Care Plan List to Edit



#### Left Side are Accepted Plans Right Side are not Accepted



# Exclude Americhoice to Indicate Not Accepted



#### Americhoice Moved to Exclusion List/Counts Updated



# Move Excluded Plan to Accepted with Include



#### Plan Accepted, But...



### Shown at Bottom Of Accepted List Until OK is Clicked



## Provider Locations Default to Active Locations



### Clear Display Active Locations to See All Locations



## Due South Medical 2 is Not Active



# Set Display Active Locations to See Only Ac