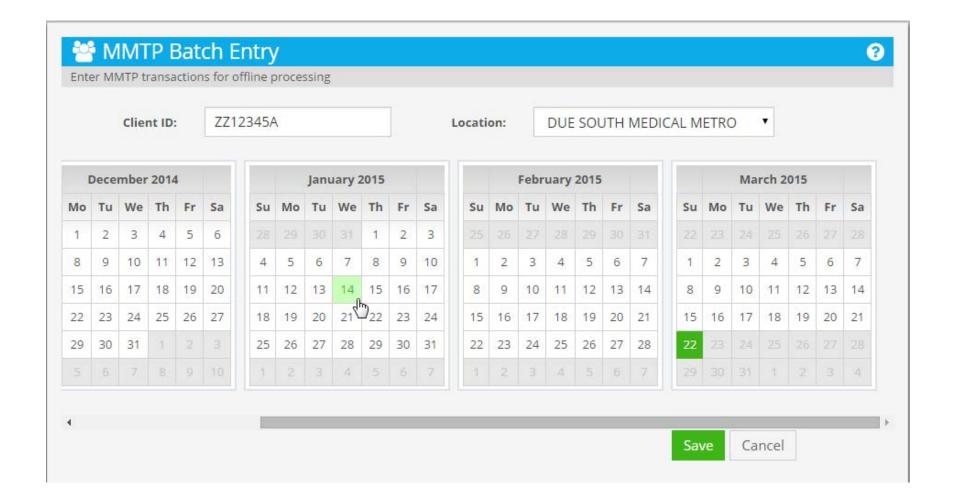

|
| MMTP Spreadsheet Upload     | 32  |
| Manage Provider Information | 47  |
| Transaction History         | 88  |
| User Management             | 117 |

## Log Into PTAR



#### **Enter Username**



#### **Enter Password**



### **Agree To Usage Conditions**



#### MY DASHBOARD



#### Dashboard



## **Enter Client Name First Character**



## **Enter Client Name Second Character**



# **Enter Client Name Third Displays Matches**



#### Select Client



#### **Client Details**



#### MMTP BATCH ENTRY



## Submit MMTP Transactions For Offline Processing



#### **Enter Client ID**



#### **Select Location**



## **Display List**



## Select Due South Medical Metro



## Select Date or Dates Default is Current Date



#### **Add Another Date**



### Move to January 14, 2015



## Click on Day



## January 14, 2015 Added



#### **Add Another Date**



## Move to January 9, 2015



## Click on Day



## January 9, 2015 Added



## Clear Current Date By Returning to It



#### **Current Date Cleared**



## Click Save To Submit Transactions



#### MMTP SPREADSHEET UPLOAD



32

# Upload Transactions In A Spreadsheet



### **Use The Supplied Template**



## Template Downloaded



## Open Template in Excel



### **Edit Template**



# Add Entries to Template Save After Adding



#### **Browse to Saved Template**



### Select Template to Upload Click Open to Complete



#### **Uploaded Template Added**



# Examine Errors In An Uploaded Spreadsheet



#### **Error File Downloaded**



### Open Error File in Excel



## **Error File Contains Only Transactions