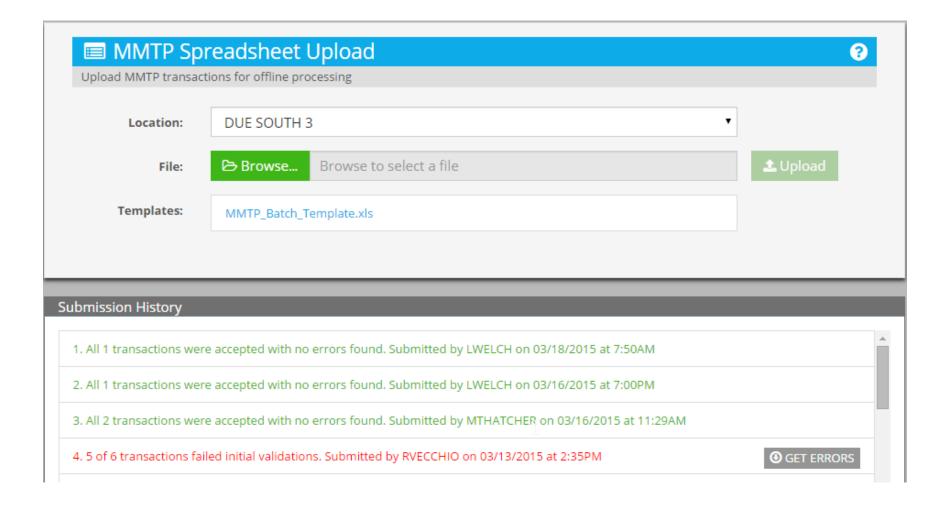

# Upload Transactions In A Spreadsheet

# Examine Errors In An Uploaded Spreadsheet

#### **Error File Downloaded**