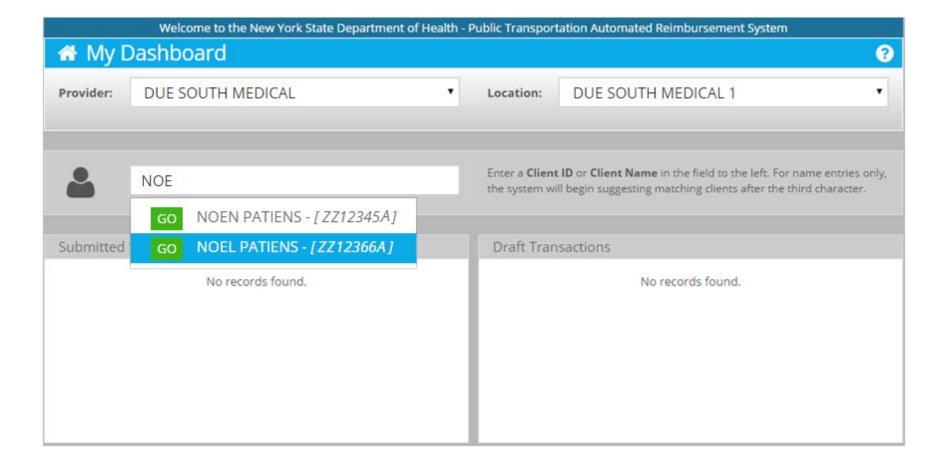

## **Enter Client Name First Character**

## **Enter Client Name Second Character**

# **Enter Client Name Third Displays Matches**

#### Select Client