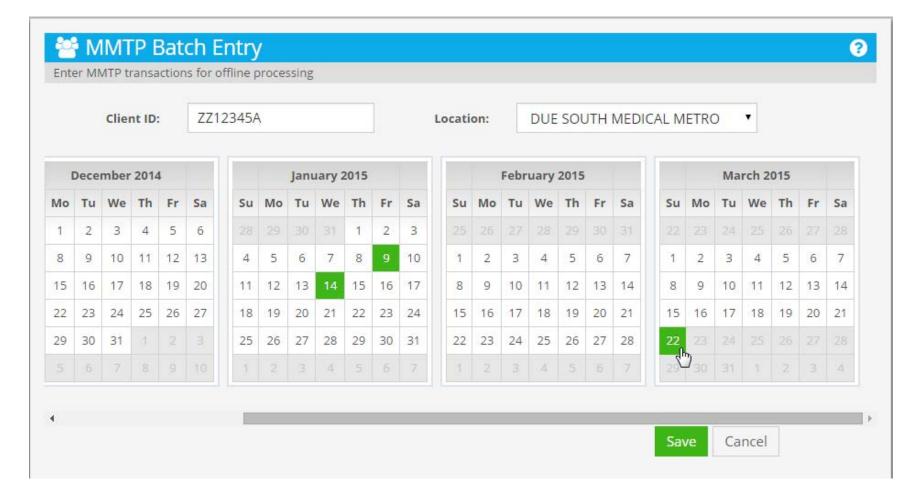

**



#### **Enter Password**



### **Agree To Usage Conditions**



#### MY DASHBOARD



#### Dashboard



## **Enter Client Name First Character**



## **Enter Client Name Second Character**



# **Enter Client Name Third Displays Matches**



#### Select Client



#### **Client Details**



#### MMTP BATCH ENTRY



## Submit MMTP Transactions For Offline Processing



#### **Enter Client ID**



#### **Select Location**



## **Display List**



## Select Due South Medical Metro



## Select Date or Dates Default is Current Date



#### **Add Another Date**



### Move to January 14, 2015



## Click on Day



## January 14, 2015 Added



#### **Add Another Date**



## Move to January 9, 2015



## Click on Day



## January 9, 2015 Added



## Clear Current Date By Returning to It



#### **Current Date Cleared**



## Click Save To Submit Transactions



#### MMTP SPREADSHEET UPLOAD



32

# Upload Transactions In A Spreadsheet



### **Use The Supplied Template**



## Template Downloaded



## Open Template in Excel



### **Edit Template**



# Add Entries to Template Save After Adding



#### **Browse to Saved Template**



### Select Template to Upload Click Open to Complete



#### **Uploaded Template Added**



# Examine Errors In An Uploaded Spreadsheet



#### **Error File Downloaded**



### Open Error File in Excel



## **Error File Contains Only Transactions with Errors**

|    | A1 ▼ ( X ✓ fx Client ID |                 |                                                                                  |              |            |   |   |   |   |   |