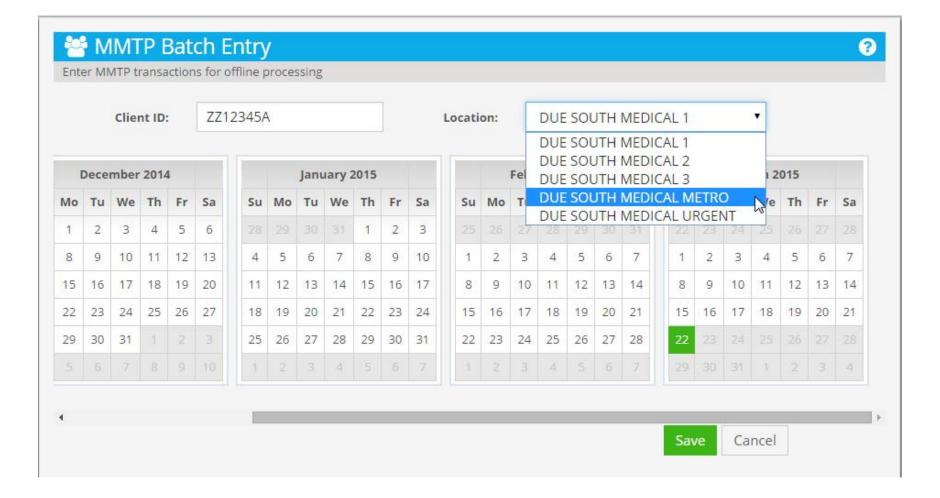

|
|-----------------------------|-----|
| My Dashboard                | 7   |
| MMTP Batch Entry            | 14  |
| MMTP Spreadsheet Upload     | 32  |
| Manage Provider Information | 47  |
| Transaction History         | 88  |
| User Management             | 117 |

## Log Into PTAR



#### **Enter Username**



#### **Enter Password**



### **Agree To Usage Conditions**



#### MY DASHBOARD



#### Dashboard



## **Enter Client Name First Character**



## **Enter Client Name Second Character**



# **Enter Client Name Third Displays Matches**



#### Select Client



#### **Client Details**



#### MMTP BATCH ENTRY



## Submit MMTP Transactions For Offline Processing



#### **Enter Client ID**



#### **Select Location**



## **Display List**



## Select Due South Medical Metro



## Select Date or Dates Default is Current Date



#### **Add Another Date**



### Move to January 14, 2015



## Click on Day



## January 14, 2015 Added



#### **Add Another Date**



## Move to January 9, 2015



## Click on Day



## January 9, 2015 Added



## Clear Current Date By Returning to It



#### **Current Date Cleared**



## Click Save To Submit Transactions



#### MMTP SPREADSHEET UPLOAD



32

# Upload Transactions In A Spreadsheet



### **Use The Supplied Template**



## Template Downloaded



## Open Template in Excel



### **Edit Template**



# Add Entries to Template Save After Adding



#### **Browse to Saved Template**



### Select Template to Upload Click Open to Complete



#### **Uploaded Template Added**



# Examine Errors In An Uploaded Spreadsheet