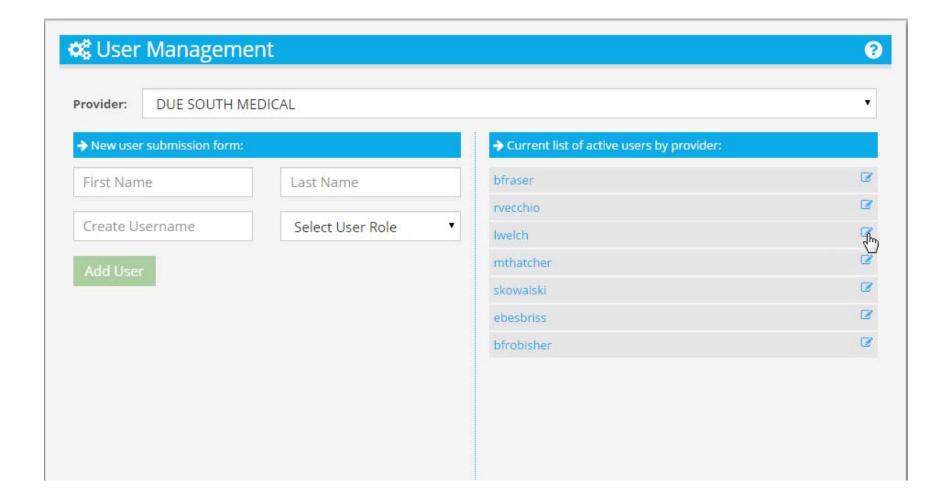

xt Preset**



### Last Year All of Previous Calendar Year



## 01/01/2014 to 12/31/2014



### **Select Next Preset**



## Year To Date Start of Current Year to Now



## 01/01/2015 to 03/23/2015



#### **Show Status of Transaction**



### **Four Statuses**



### **Show Paid By**



### **Five Payers**



#### **USER MANAGEMENT**



## User Management Create and Edit Users



## **Create New User Enter First Name**



#### **Enter Last Name**



## Enter Username Format is determined by sites



#### **Select User Role**



### User or Supervisor



## Select Supervisor Role



### **All Fields Entered**



### Click Add User to Create



#### **User Added to Active Users**



## System Assigns Temporary Password



### **Edit A User**



## Select by Name



## Select By Edit Icon



# User Details Change All But Username



## Lock Detail Controls Whether User Can Access



## Click to Lock User Cannot Access System