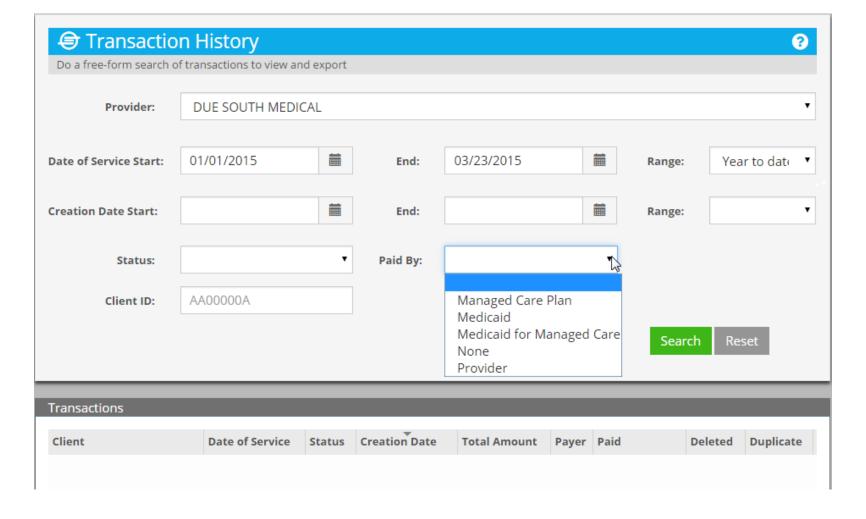

irectly Entered Using the Calendars



# Can Be Done For Both Fields



### Or Use One of the Five Preset Ranges



### The Presets Are Relative to Current Date---March 23,2015



### Month to Date Start of Current Month to Now



## 03/01/2015 to 03/23/2015



#### **Select Next Preset**



# Last 1 Month Same Day in Previous Month



## 02/23/2015 to 03/23/2015



#### **Select Next Preset**



# Last 12 Months Same Day One Year Ago



## 03/23/2014 to 03/23/2015



#### **Select Next Preset**



### Last Year All of Previous Calendar Year



## 01/01/2014 to 12/31/2014



### **Select Next Preset**



## Year To Date Start of Current Year to Now



## 01/01/2015 to 03/23/2015



#### **Show Status of Transaction**



### **Four Statuses**



### **Show Paid By**



### **Five Payers**



#### **USER MANAGEMENT**



## User Management Create and Edit Users



## **Create New User Enter First Name**



#### **Enter Last Name**



## Enter Username Format is determined by sites



#### **Select User Role**



### User or Supervisor



## Select Supervisor Role



### **All Fields Entered**



### Click Add User to Create



#### **User Added to Active Users**



## System Assigns Temporary Password



### **Edit A User**



## Select by Name



## Select By Edit Icon



# User Details Change All But Username



## Lock Detail Controls Whether User Can Access



## Click to Lock User Cannot Access System