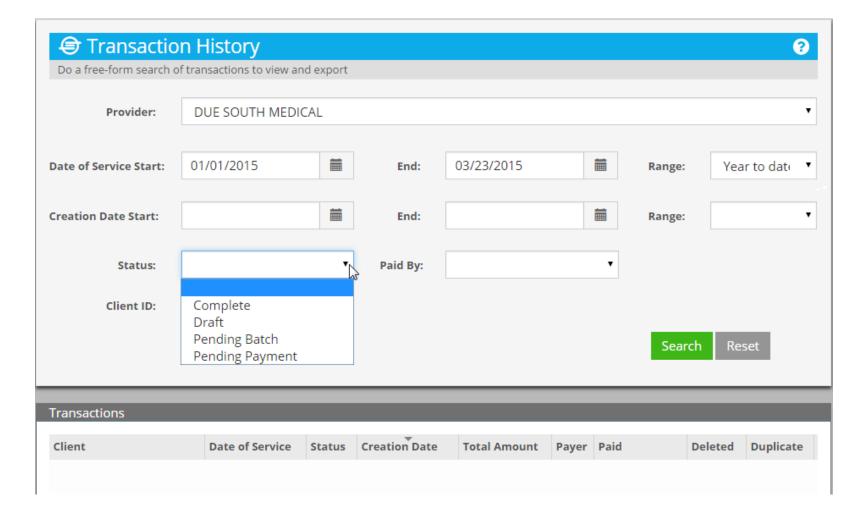

Transactions Occurred



94

### Dates May Be Directly Entered Using the Calendars



# Can Be Done For Both Fields



### Or Use One of the Five Preset Ranges



### The Presets Are Relative to Current Date---March 23,2015



### Month to Date Start of Current Month to Now



## 03/01/2015 to 03/23/2015



#### **Select Next Preset**



# Last 1 Month Same Day in Previous Month



## 02/23/2015 to 03/23/2015



#### **Select Next Preset**



# Last 12 Months Same Day One Year Ago



## 03/23/2014 to 03/23/2015



#### **Select Next Preset**



### Last Year All of Previous Calendar Year



## 01/01/2014 to 12/31/2014



### **Select Next Preset**



## Year To Date Start of Current Year to Now



## 01/01/2015 to 03/23/2015



#### **Show Status of Transaction**



### **Four Statuses**



### **Show Paid By**



### **Five Payers**



#### **USER MANAGEMENT**



## User Management Create and Edit Users



## **Create New User Enter First Name**



#### **Enter Last Name**



## Enter Username Format is determined by sites



#### **Select User Role**



### User or Supervisor



## Select Supervisor Role



### **All Fields Entered**



### Click Add User to Create



#### **User Added to Active Users**



## System Assigns Temporary Password



### **Edit A User**



## Select by Name



## Select By Edit Icon



# User Details Change All But Username



## Lock Detail Controls Whether User Can Access



## Click to Lock User Cannot Access System