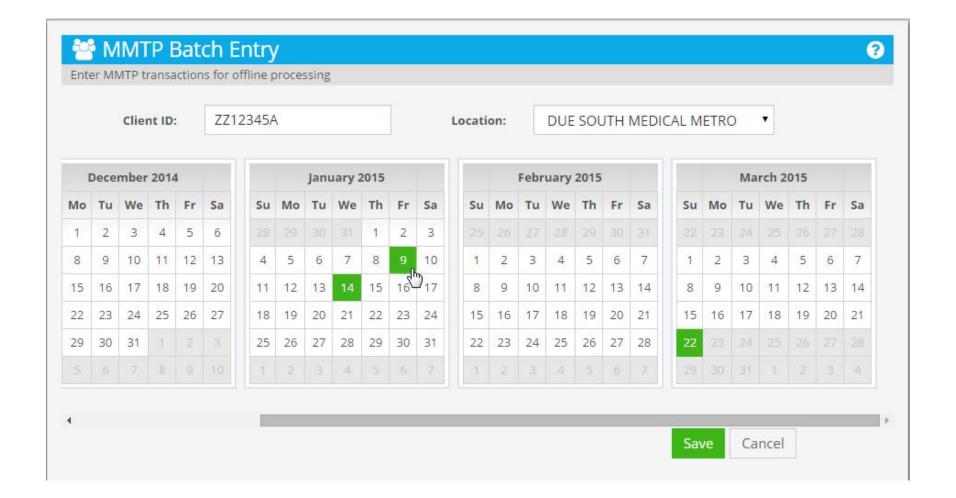

#### MMTP BATCH ENTRY

## Submit MMTP Transactions For Offline Processing

#### **Enter Client ID**

#### **Select Location**

## Select Date or Dates Default is Current Date

### Move to January 14, 2015

## Click on Day

## January 14, 2015 Added