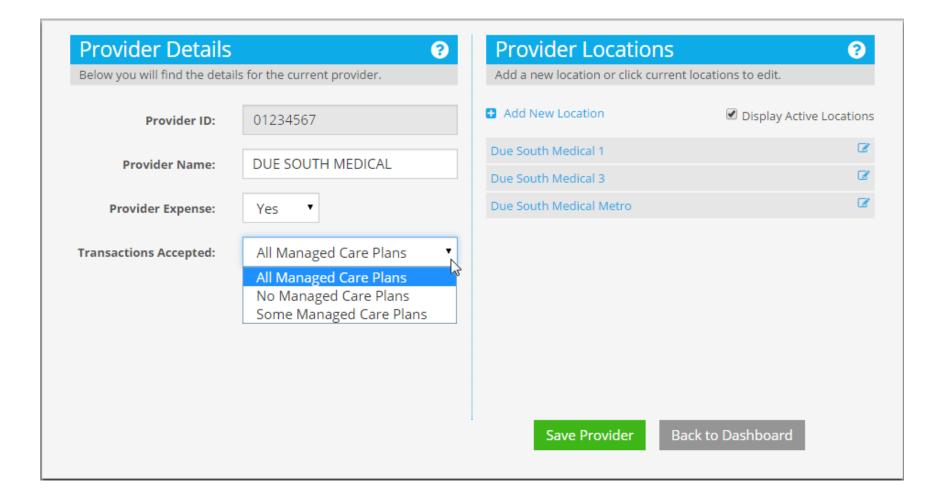

### Select Transactions Accepted to Set Managed Care Plans

## All Managed Care Plans Is Default

# No Managed Care Plans Is Opposite

## Select Some Managed Care Plans