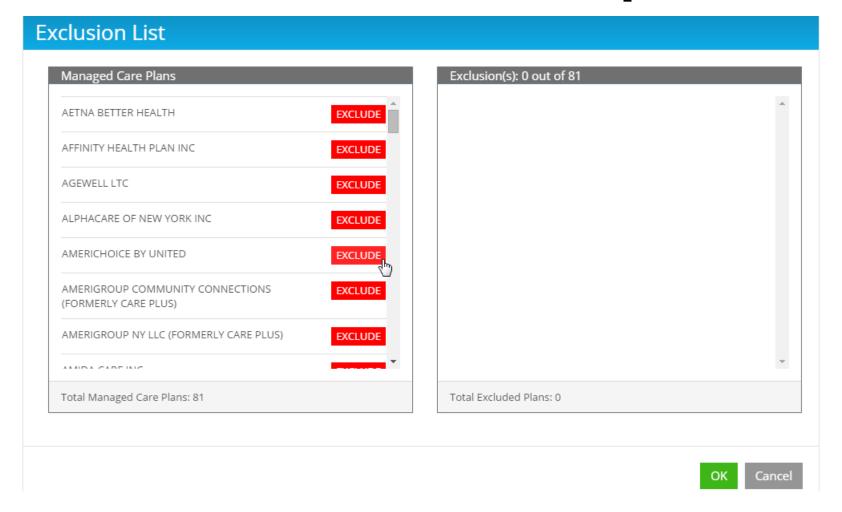

# Exclude Americhoice to Indicate Not Accepted

#### Americhoice Moved to Exclusion List/Counts Updated