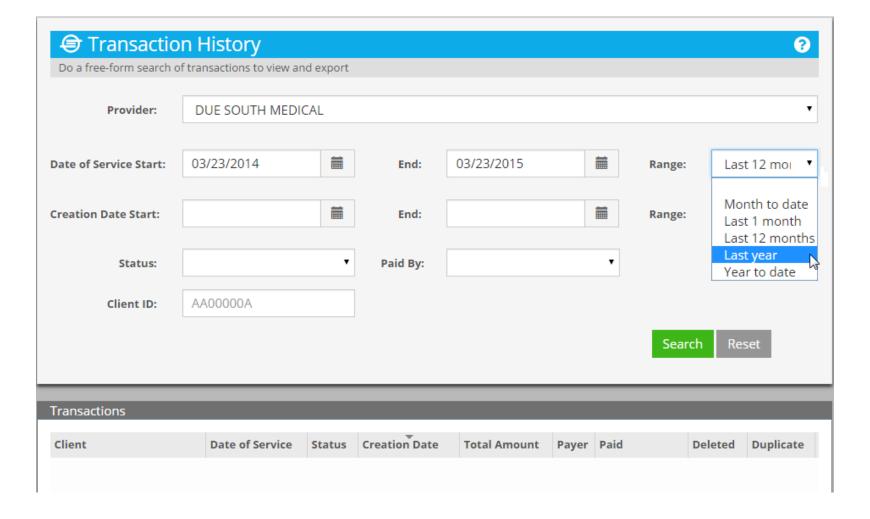

#### **Select Next Preset**

### Last Year All of Previous Calendar Year

## 01/01/2014 to 12/31/2014