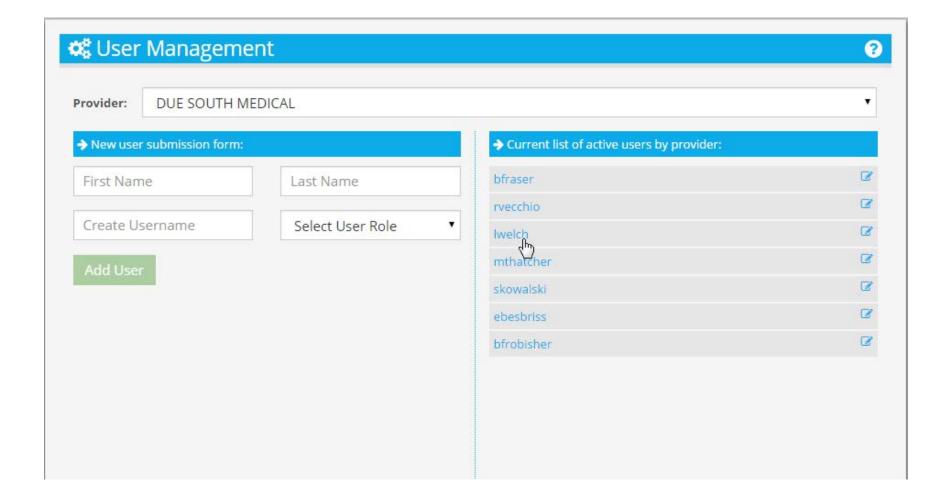

3/2015



#### **Select Next Preset**



### Last Year All of Previous Calendar Year



## 01/01/2014 to 12/31/2014



### **Select Next Preset**



## Year To Date Start of Current Year to Now



## 01/01/2015 to 03/23/2015



#### **Show Status of Transaction**



### **Four Statuses**



### **Show Paid By**



### **Five Payers**



#### **USER MANAGEMENT**



## User Management Create and Edit Users



## **Create New User Enter First Name**



#### **Enter Last Name**



## Enter Username Format is determined by sites



#### **Select User Role**



### User or Supervisor



## Select Supervisor Role



### **All Fields Entered**



### Click Add User to Create



#### **User Added to Active Users**



## System Assigns Temporary Password



### **Edit A User**



## Select by Name



## Select By Edit Icon



# User Details Change All But Username



## Lock Detail Controls Whether User Can Access



## Click to Lock User Cannot Access System