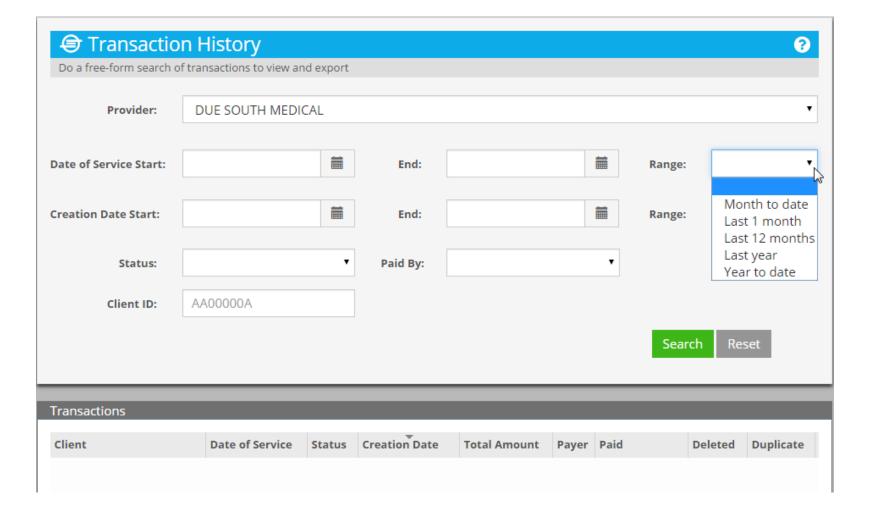

### Or Use One of the Five Preset Ranges

### The Presets Are Relative to Current Date---March 23,2015

### Month to Date Start of Current Month to Now

## 03/01/2015 to 03/23/2015

#### **Select Next Preset**

# Last 1 Month Same Day in Previous Month

## 02/23/2015 to 03/23/2015

# Last 12 Months Same Day One Year Ago

## 03/23/2014 to 03/23/2015

### Last Year All of Previous Calendar Year

## 01/01/2014 to 12/31/2014

### **Select Next Preset**

## Year To Date Start of Current Year to Now

## 01/01/2015 to 03/23/2015