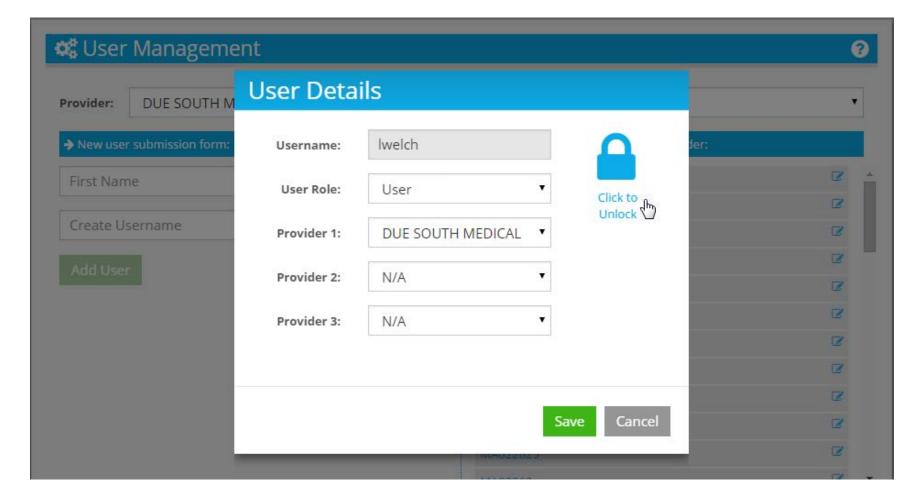

Start of Current Year to Now



## 01/01/2015 to 03/23/2015



#### **Show Status of Transaction**



### **Four Statuses**



### **Show Paid By**



### **Five Payers**



#### **USER MANAGEMENT**



## User Management Create and Edit Users



## **Create New User Enter First Name**



#### **Enter Last Name**



## Enter Username Format is determined by sites



#### **Select User Role**



### User or Supervisor



## Select Supervisor Role



### **All Fields Entered**



### Click Add User to Create



#### **User Added to Active Users**



## System Assigns Temporary Password



### **Edit A User**



## Select by Name



## Select By Edit Icon



# User Details Change All But Username



## Lock Detail Controls Whether User Can Access



## Click to Lock User Cannot Access System