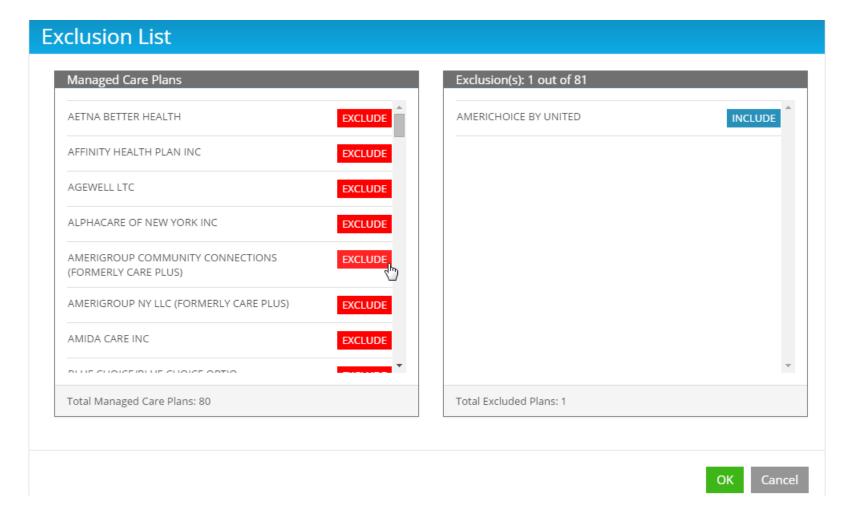

## Click Edit Managed Care Plan List to Edit

#### Left Side are Accepted Plans Right Side are not Accepted

# Exclude Americhoice to Indicate Not Accepted

#### Americhoice Moved to Exclusion List/Counts Updated