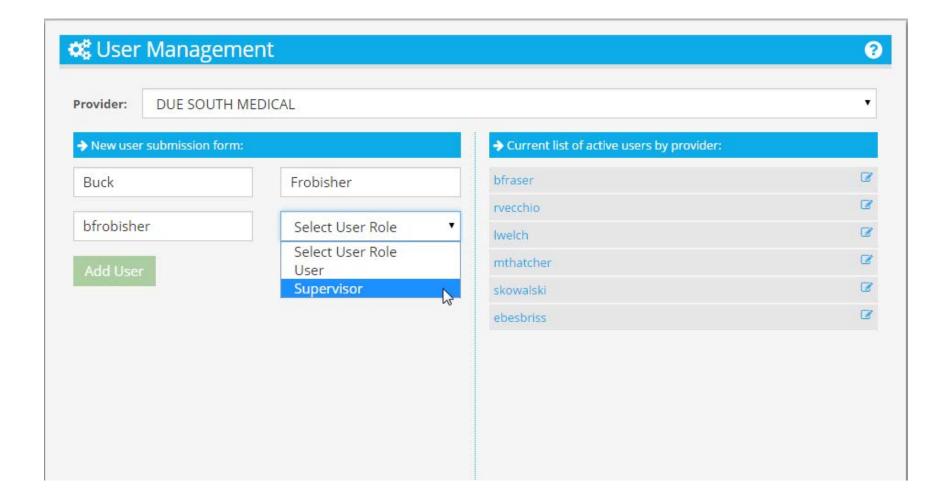

xt Preset**



# Last 1 Month Same Day in Previous Month



## 02/23/2015 to 03/23/2015



#### **Select Next Preset**



# Last 12 Months Same Day One Year Ago



## 03/23/2014 to 03/23/2015



#### **Select Next Preset**



### Last Year All of Previous Calendar Year



## 01/01/2014 to 12/31/2014



### **Select Next Preset**



## Year To Date Start of Current Year to Now



## 01/01/2015 to 03/23/2015



#### **Show Status of Transaction**



### **Four Statuses**



### **Show Paid By**



### **Five Payers**



#### **USER MANAGEMENT**



## User Management Create and Edit Users



## **Create New User Enter First Name**



#### **Enter Last Name**



## Enter Username Format is determined by sites



#### **Select User Role**



### User or Supervisor



## Select Supervisor Role



### **All Fields Entered**



### Click Add User to Create



#### **User Added to Active Users**



## System Assigns Temporary Password



### **Edit A User**



## Select by Name



## Select By Edit Icon



# User Details Change All But Username



## Lock Detail Controls Whether User Can Access



## Click to Lock User Cannot Access System