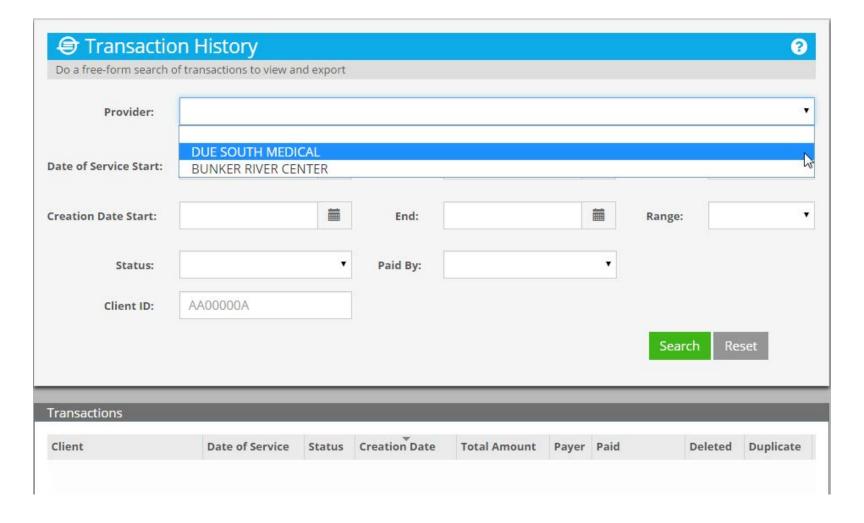

## Transaction History is a Search Function

### Use Any Combination of Fields or No Fields at All

#### Select a Provider

#### Scroll to Due South Medical

### Due South Medical Selected Search for Its Transactions