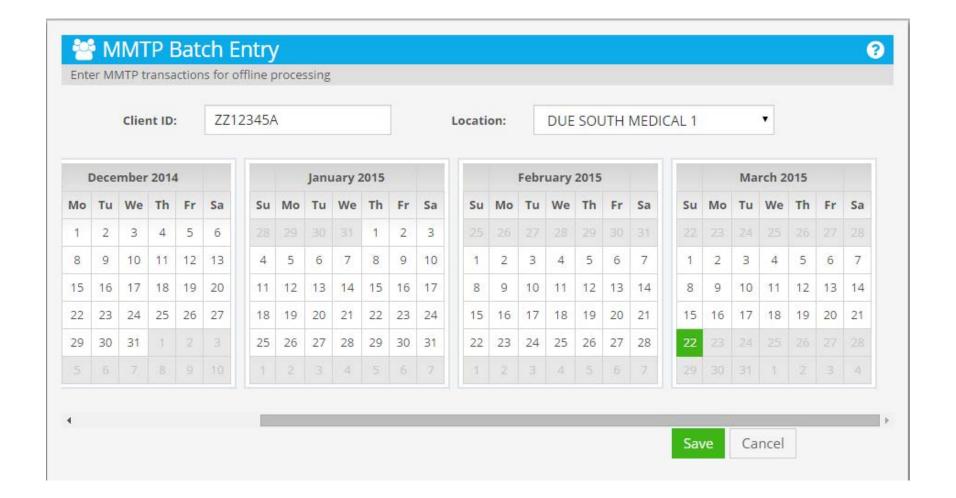

#### MMTP BATCH ENTRY

## Submit MMTP Transactions For Offline Processing

#### **Enter Client ID**

#### **Select Location**