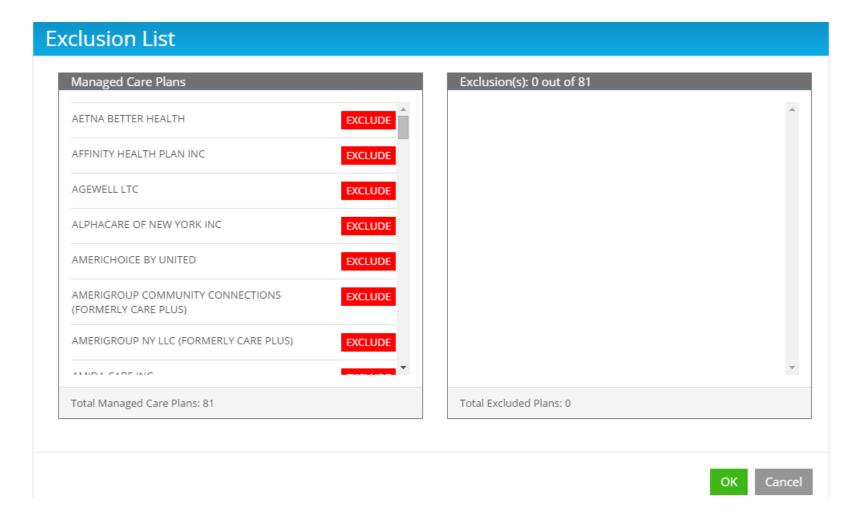

## Click Edit Managed Care Plan List to Edit

#### Left Side are Accepted Plans Right Side are not Accepted