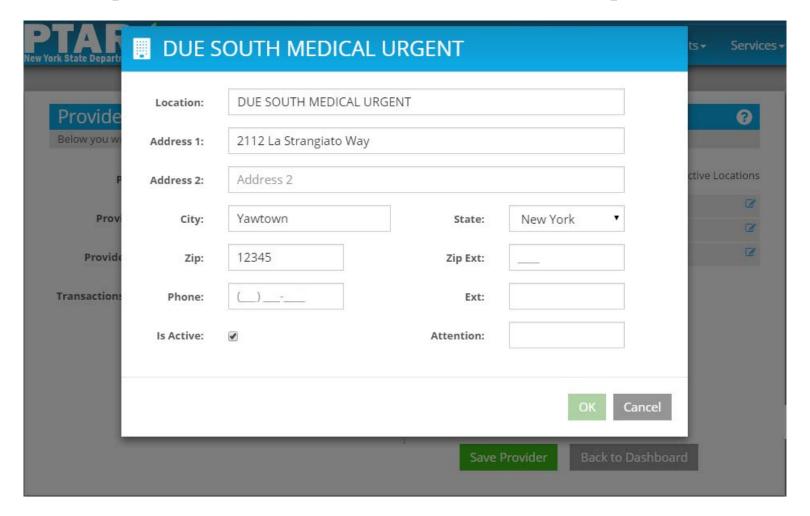

Shown at Bottom Of Accepted List Until OK is Clicked



## Provider Locations Default to Active Locations



### Clear Display Active Locations to See All Locations



## Due South Medical 2 is Not Active



# Set Display Active Locations to See Only Active



### Due South Medical 2 No Longer Shown



# Add a New Location For Due South Medical Urgent



#### Default Location Name is Provider Name



#### As Location Name is Entered Title of Popup Matches



#### DUE SOUTH MEDICAL U



#### DUE SOUTH MEDICAL UR



#### DUE SOUTH MEDICAL URG



#### DUE SOUTH MEDICAL URGE



#### **DUE SOUTH MEDICAL URGEN**



#### DUE SOUTH MEDICAL URGENT



### Enter Address 1 Address 2 is Not Required



### **Enter City**



#### State Defaults to NY



### Enter Zip Code Zip Ext (+4) is Not Required



### Enter Phone Number Phone Extension is Not Required



### Enter Phone Number Phone Extension is Not Required



#### **Enter Contact Person**



#### Click OK to Add Location



# Due South Medical Urgent Added to Locations List



#### TRANSACTION HISTORY



## Transaction History is a Search Function



### Use Any Combination of Fields or No Fields at All



#### Select a Provider



#### Scroll to Due South Medical



### Due South Medical Selected Search for Its Transactions



#### Specify the Date Of Service Range During Which Transactions Occurred



94

### Dates May Be Directly Entered Using the Calendars



# Can Be Done For Both Fields



### Or Use One of the Five Preset Ranges



### The Presets Are Relative to Current Date---March 23,2015



### Month to Date Start of