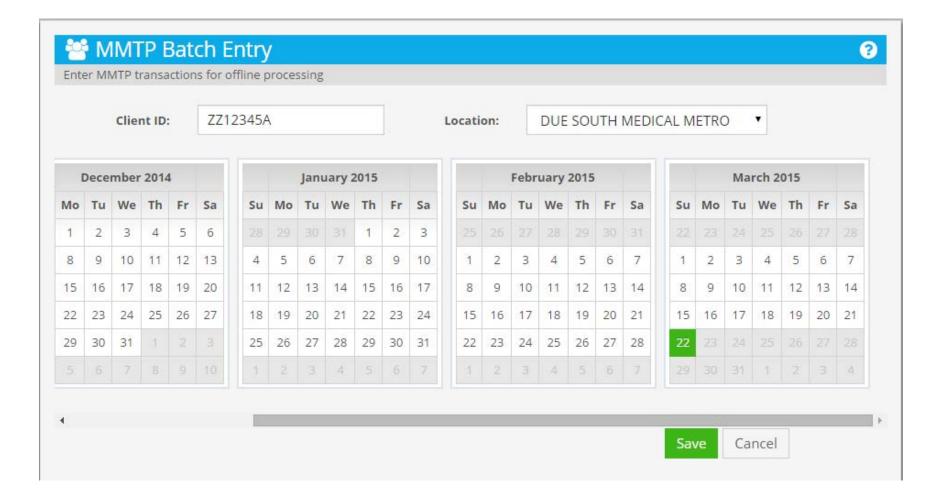

#### MMTP BATCH ENTRY

## Submit MMTP Transactions For Offline Processing

#### **Enter Client ID**

#### **Select Location**

## **Display List**

## Select Due South Medical Metro

## Select Date or Dates Default is Current Date