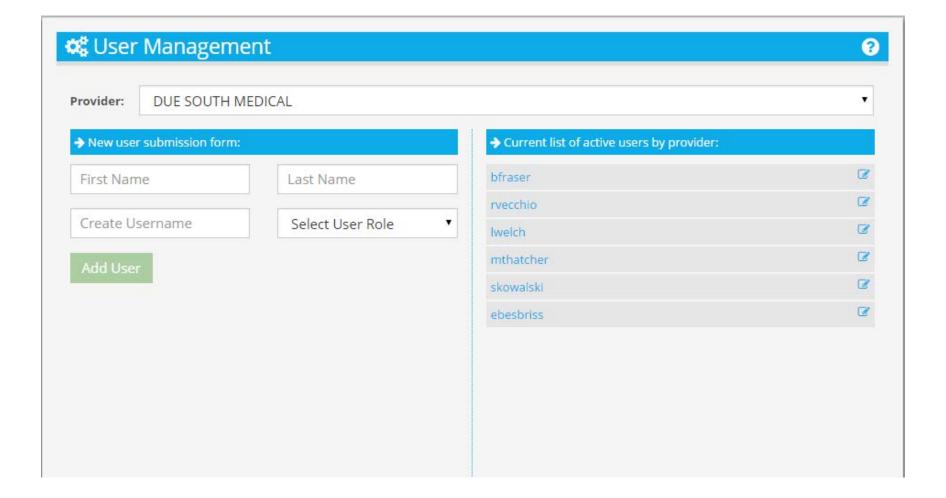

## User Management Create and Edit Users

## **Create New User Enter First Name**

#### **Enter Last Name**

## Enter Username Format is determined by sites

#### **Select User Role**

### Click Add User to Create

#### **User Added to Active Users**