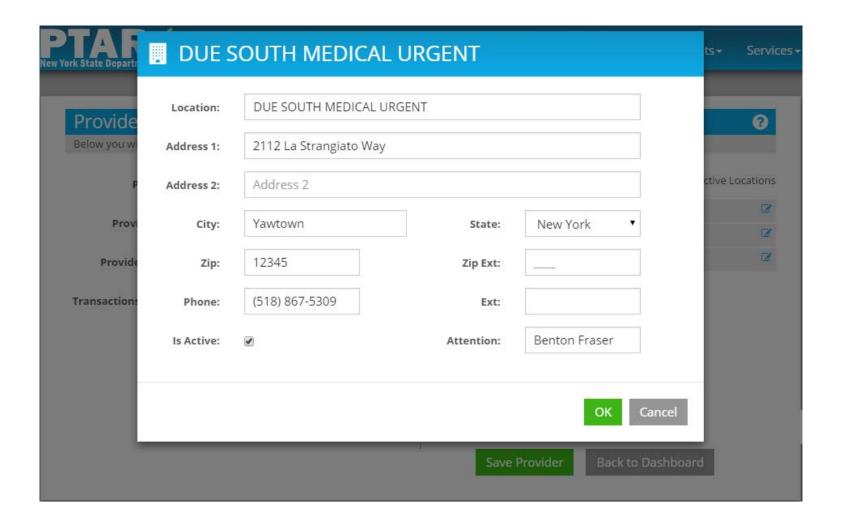

ee All Locations



## Due South Medical 2 is Not Active



# Set Display Active Locations to See Only Active



### Due South Medical 2 No Longer Shown



# Add a New Location For Due South Medical Urgent



#### Default Location Name is Provider Name



#### As Location Name is Entered Title of Popup Matches



#### DUE SOUTH MEDICAL U



#### DUE SOUTH MEDICAL UR



#### DUE SOUTH MEDICAL URG



#### DUE SOUTH MEDICAL URGE



#### **DUE SOUTH MEDICAL URGEN**



#### DUE SOUTH MEDICAL URGENT



### Enter Address 1 Address 2 is Not Required



### **Enter City**



#### State Defaults to NY



### Enter Zip Code Zip Ext (+4) is Not Required



### Enter Phone Number Phone Extension is Not Required



### Enter Phone Number Phone Extension is Not Required



#### **Enter Contact Person**



#### Click OK to Add Location



# Due South Medical Urgent Added to Locations List



#### TRANSACTION HISTORY



## Transaction History is a Search Function



### Use Any Combination of Fields or No Fields at All



#### Select a Provider



#### Scroll to Due South Medical



### Due South Medical Selected Search for Its Transactions



#### Specify the Date Of Service Range During Which Transactions Occurred



94

### Dates May Be Directly Entered Using the Calendars



# Can Be Done For Both Fields



### Or Use One of the Five Preset Ranges



### The Presets Are Relative to Current Date---March 23,2015



### Month to Date Start of Current Month to Now



## 03/01/2015 to 03/23/2015



#### **Select Next Preset**



# Last 1 Month Same Day in Previous Month



## 02/23/2015 to 0