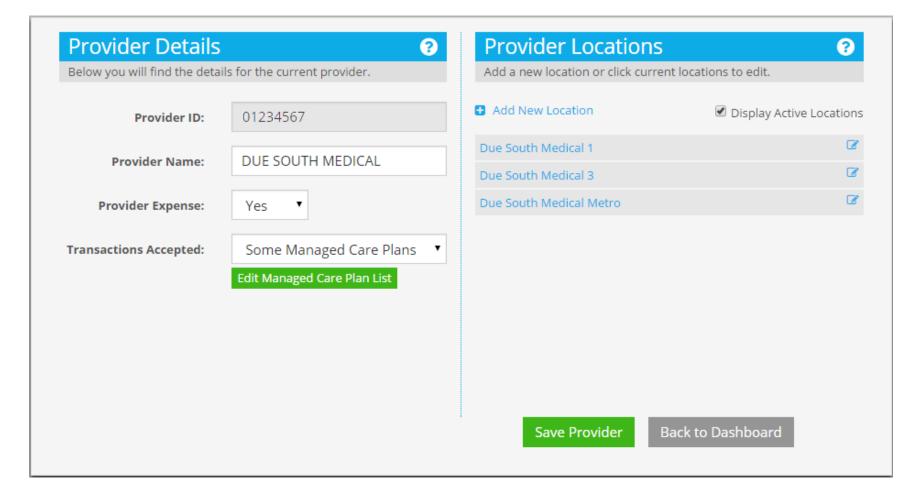

|                 |                                                                                             |        |   |   |   |   |   |   |   |   | 1 |
| 22 |                                                 |                 |                                                                                             |        |   |   |   |   |   |   |   |   |   |

#### MANAGE PROVIDER INFORMATION



47

## Manage Providers Details and Locations



48

#### Name Can Be Changed



### Select Provider Expense



#### Default is Yes



### **Keep Default**



### Select Transactions Accepted to Set Managed Care Plans



## All Managed Care Plans Is Default



# No Managed Care Plans Is Opposite



## Select Some Managed Care Plans



### Must Select Plans Not Accepted



## Click Edit Managed Care Plan List to Edit



#### Left Side are Accepted Plans Right Side are not Accepted



# Exclude Americhoice to Indicate Not Accepted



#### Americhoice Moved to Exclusion List/Counts Updated



# Move Excluded Plan to Accepted with Include



#### Plan Accepted, But...



### Shown at Bottom Of Accepted List Until OK is Clicked



## Provider Locations Default to Active Locations



### Clear Display Active Locations to See All Locations



## Due South Medical 2 is Not Active



# Set Display Active Locations to See Only Active



### Due South Medical 2 No Longer Shown



# Add a New Location For Due South Medical Urgent



#### Default Location Name is Provider Name



#### As Location Name is Entered Title of Popup Matches



#### DUE SOUTH MEDICAL U



##