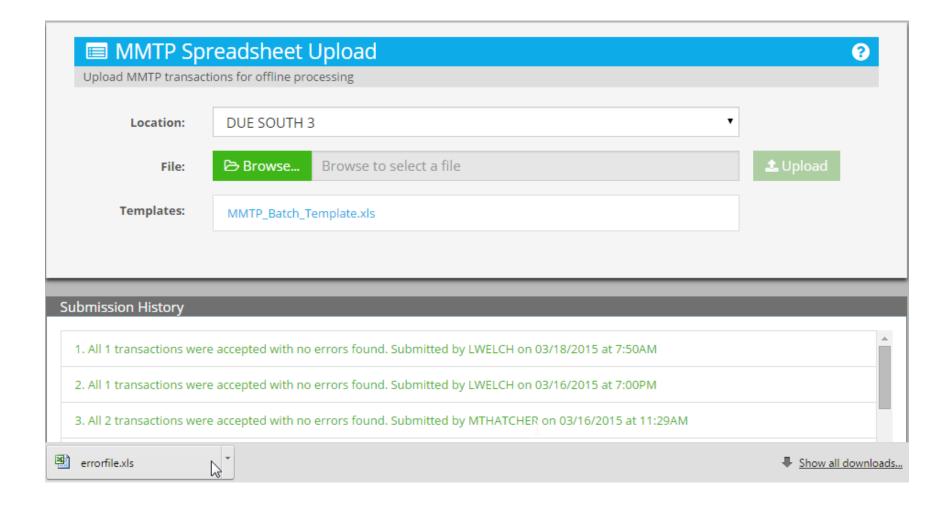

ther Date**



### Move to January 14, 2015



## Click on Day



## January 14, 2015 Added



#### **Add Another Date**



## Move to January 9, 2015



## Click on Day



## January 9, 2015 Added



## Clear Current Date By Returning to It



#### **Current Date Cleared**



## Click Save To Submit Transactions



#### MMTP SPREADSHEET UPLOAD



32

# Upload Transactions In A Spreadsheet



### **Use The Supplied Template**



## Template Downloaded



## Open Template in Excel



### **Edit Template**



# Add Entries to Template Save After Adding



#### **Browse to Saved Template**



### Select Template to Upload Click Open to Complete



#### **Uploaded Template Added**



# Examine Errors In An Uploaded Spreadsheet



#### **Error File Downloaded**



### Open Error File in Excel



## **Error File Contains Only Transactions with Errors**

|    | A1 ▼ ( X ✓ fx Client ID |                 |                                                                                  |              |            |   |   |   |   |   |   |   |   |
|----|-------------------------|-----------------|----------------------------------------------------------------------------------|--------------|------------|---|---|---|---|---|---|---|---|
|    | А                       | В               | С                                                                                | D            | Е          | F | G | Н | I | J | K | L |   |
|    |                         | Date of Service | Error                                                                            |              |