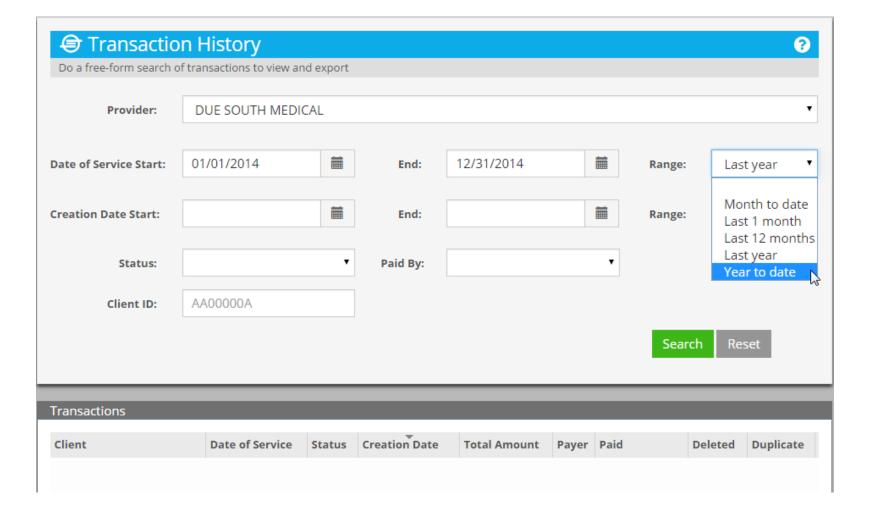

### **Select Next Preset**

## Year To Date Start of Current Year to Now

## 01/01/2015 to 03/23/2015