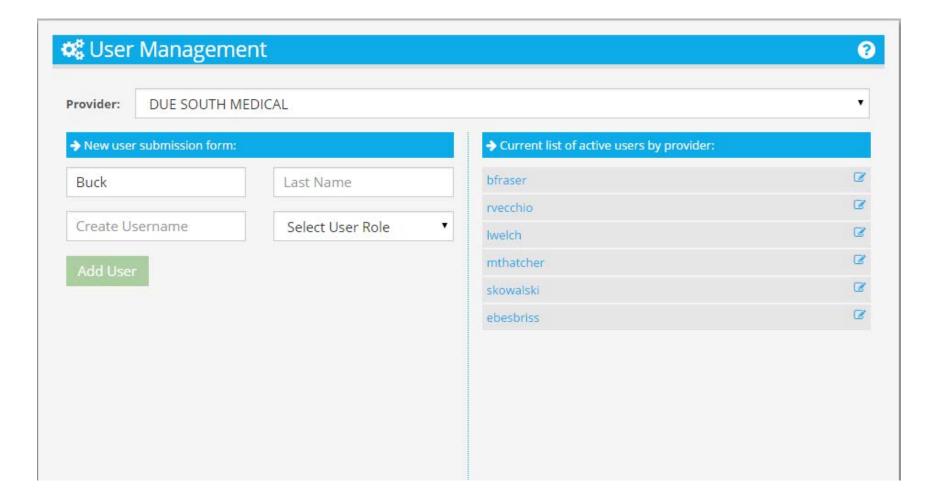

### The Presets Are Relative to Current Date---March 23,2015



### Month to Date Start of Current Month to Now



## 03/01/2015 to 03/23/2015



#### **Select Next Preset**



# Last 1 Month Same Day in Previous Month



## 02/23/2015 to 03/23/2015



#### **Select Next Preset**



# Last 12 Months Same Day One Year Ago



## 03/23/2014 to 03/23/2015



#### **Select Next Preset**



### Last Year All of Previous Calendar Year



## 01/01/2014 to 12/31/2014



### **Select Next Preset**



## Year To Date Start of Current Year to Now



## 01/01/2015 to 03/23/2015



#### **Show Status of Transaction**



### **Four Statuses**



### **Show Paid By**



### **Five Payers**



#### **USER MANAGEMENT**



## User Management Create and Edit Users



## **Create New User Enter First Name**



#### **Enter Last Name**



## Enter Username Format is determined by sites



#### **Select User Role**



### User or Supervisor



## Select Supervisor Role



### **All Fields Entered**



### Click Add User to Create



#### **User Added to Active Users**



## System Assigns Temporary Password



### **Edit A User**



## Select by Name



## Select By Edit Icon



# User Details Change All But Username



## Lock Detail Controls Whether User Can Access



## Click to Lock User Cannot Access System