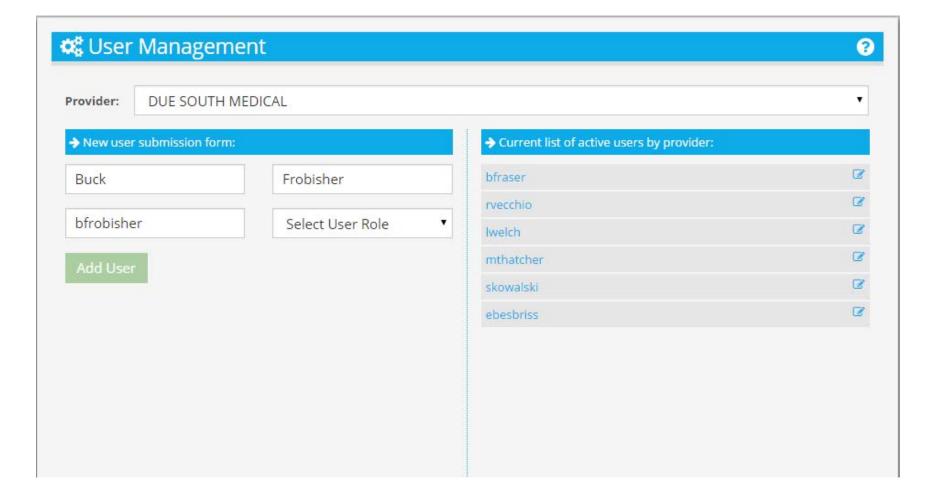

ate Start of Current Month to Now



## 03/01/2015 to 03/23/2015



#### **Select Next Preset**



# Last 1 Month Same Day in Previous Month



## 02/23/2015 to 03/23/2015



#### **Select Next Preset**



# Last 12 Months Same Day One Year Ago



## 03/23/2014 to 03/23/2015



#### **Select Next Preset**



### Last Year All of Previous Calendar Year



## 01/01/2014 to 12/31/2014



### **Select Next Preset**



## Year To Date Start of Current Year to Now



## 01/01/2015 to 03/23/2015



#### **Show Status of Transaction**



### **Four Statuses**



### **Show Paid By**



### **Five Payers**



#### **USER MANAGEMENT**



## User Management Create and Edit Users



## **Create New User Enter First Name**



#### **Enter Last Name**



## Enter Username Format is determined by sites



#### **Select User Role**



### User or Supervisor



## Select Supervisor Role



### **All Fields Entered**



### Click Add User to Create



#### **User Added to Active Users**



## System Assigns Temporary Password



### **Edit A User**



## Select by Name



## Select By Edit Icon



# User Details Change All But Username



## Lock Detail Controls Whether User Can Access



## Click to Lock User Cannot Access System