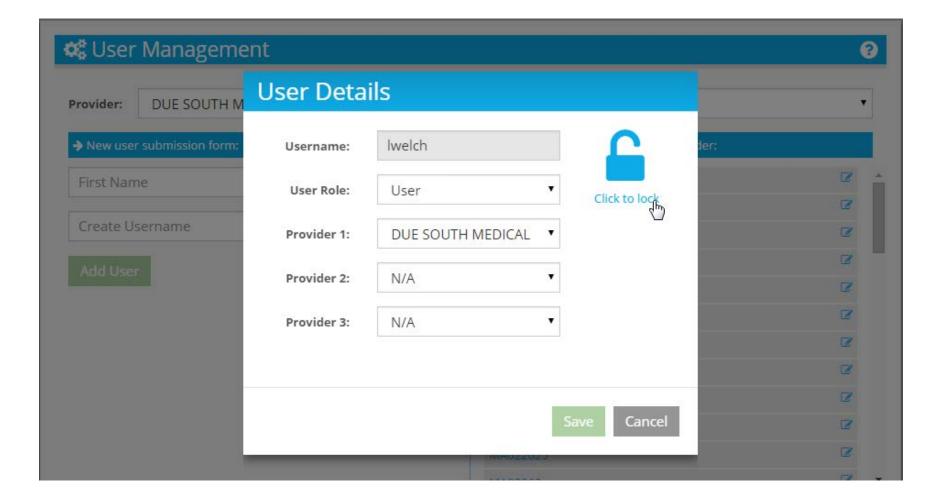

### **Select Next Preset**



## Year To Date Start of Current Year to Now



## 01/01/2015 to 03/23/2015



#### **Show Status of Transaction**



### **Four Statuses**



### **Show Paid By**



### **Five Payers**



#### **USER MANAGEMENT**



## User Management Create and Edit Users



## **Create New User Enter First Name**



#### **Enter Last Name**



## Enter Username Format is determined by sites



#### **Select User Role**



### User or Supervisor



## Select Supervisor Role



### **All Fields Entered**



### Click Add User to Create



#### **User Added to Active Users**



## System Assigns Temporary Password



### **Edit A User**



## Select by Name



## Select By Edit Icon



# User Details Change All But Username



## Lock Detail Controls Whether User Can Access



## Click to Lock User Cannot Access System