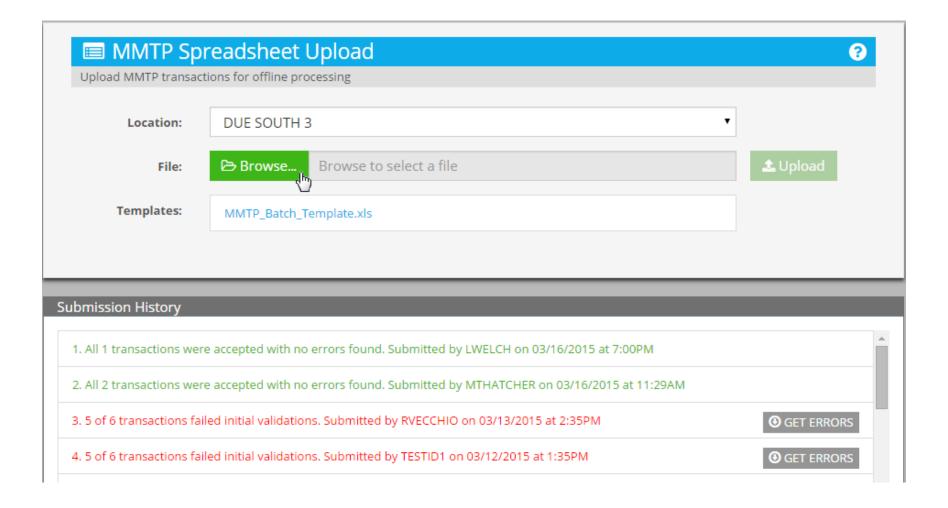

r Offline Processing



#### **Enter Client ID**



#### **Select Location**



## **Display List**



## Select Due South Medical Metro



## Select Date or Dates Default is Current Date



#### **Add Another Date**



### Move to January 14, 2015



## Click on Day



## January 14, 2015 Added



#### **Add Another Date**



## Move to January 9, 2015



## Click on Day



## January 9, 2015 Added



## Clear Current Date By Returning to It



#### **Current Date Cleared**



## Click Save To Submit Transactions



#### MMTP SPREADSHEET UPLOAD



32

# Upload Transactions In A Spreadsheet



### **Use The Supplied Template**



## Template Downloaded



## Open Template in Excel



### **Edit Template**



# Add Entries to Template Save After Adding



#### **Browse to Saved Template**



### Select Template to Upload Click Open to Complete



#### **Uploaded Template Added**



# Examine Errors In An Uploaded Spreadsheet



#### **Error File Downloaded**



### Open Error File in Excel



## **Error File Contains Only Transactions with Errors**

|    | A1 ▼ ( X ✓ fx Client ID |                 |                                                                                  |              |            |   |   |   |   |   |   |   |   |
|----|-------------------------|-----------------|----------------------------------------------------------------------------------|--------------|------------|---|---|---|---|---|---|---|---|
|    | А                       | В               | С                                                                                | D