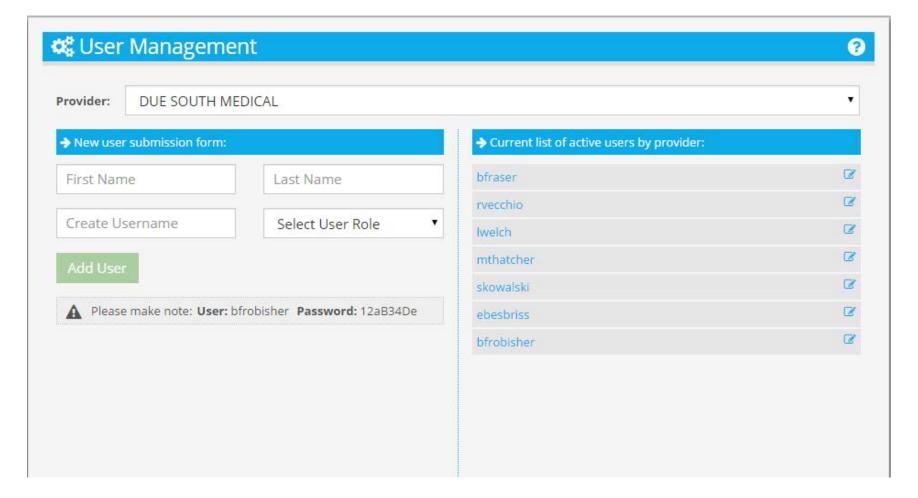

me Day One Year Ago



## 03/23/2014 to 03/23/2015



#### **Select Next Preset**



### Last Year All of Previous Calendar Year



## 01/01/2014 to 12/31/2014



### **Select Next Preset**



## Year To Date Start of Current Year to Now



## 01/01/2015 to 03/23/2015



#### **Show Status of Transaction**



### **Four Statuses**



### **Show Paid By**



### **Five Payers**



#### **USER MANAGEMENT**



## User Management Create and Edit Users



## **Create New User Enter First Name**



#### **Enter Last Name**



## Enter Username Format is determined by sites



#### **Select User Role**



### User or Supervisor



## Select Supervisor Role



### **All Fields Entered**



### Click Add User to Create



#### **User Added to Active Users**



## System Assigns Temporary Password



### **Edit A User**



## Select by Name



## Select By Edit Icon



# User Details Change All But Username



## Lock Detail Controls Whether User Can Access



## Click to Lock User Cannot Access System