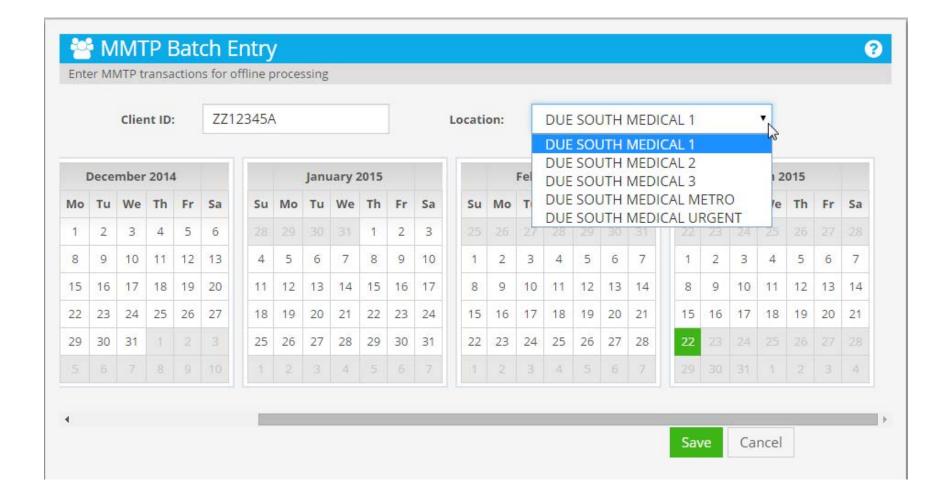

| Log Into PTAR               | 3   |
|-----------------------------|-----|
| My Dashboard                | 7   |
| MMTP Batch Entry            | 14  |
| MMTP Spreadsheet Upload     | 32  |
| Manage Provider Information | 47  |
| Transaction History         | 88  |
| User Management             | 117 |

## Log Into PTAR



#### **Enter Username**



#### **Enter Password**



### **Agree To Usage Conditions**



#### MY DASHBOARD



#### Dashboard



## **Enter Client Name First Character**



## **Enter Client Name Second Character**



# **Enter Client Name Third Displays Matches**



#### Select Client



#### **Client Details**



#### MMTP BATCH ENTRY



## Submit MMTP Transactions For Offline Processing



#### **Enter Client ID**



#### **Select Location**



## **Display List**



## Select Due South Medical Metro



## Select Date or Dates Default is Current Date



#### **Add Another Date**



### Move to January 14, 2015



## Click on Day



## January 14, 2015 Added



#### **Add Another Date**



## Move to January 9, 2015



## Click on Day



## January 9, 2015 Added



## Clear Current Date By Returning to It



#### **Current Date Cleared**



## Click Save To Submit Transactions



#### MMTP SPREADSHEET UPLOAD



32

# Upload Transactions In A Spreadsheet



### **Use The Supplied Template**



## Template Downloaded



## Open Template in Excel



### **Edit Template**



# Add Entries to Template Save After Adding



#### **Browse to Saved Template**



### Select Template to Upload Click Open to Complete



#### **Uploaded Template Added**



# Exami