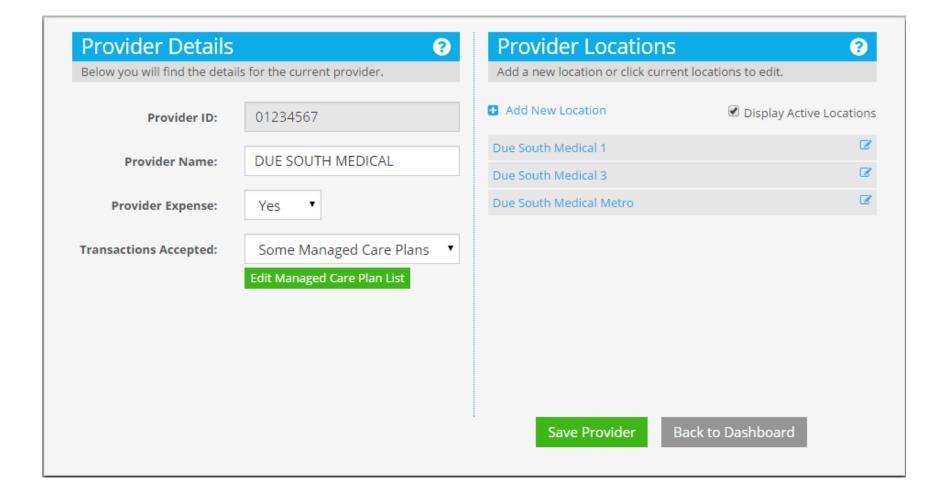

## Manage Providers Details and Locations

48

#### Name Can Be Changed

### Select Provider Expense

### Select Transactions Accepted to Set Managed Care Plans