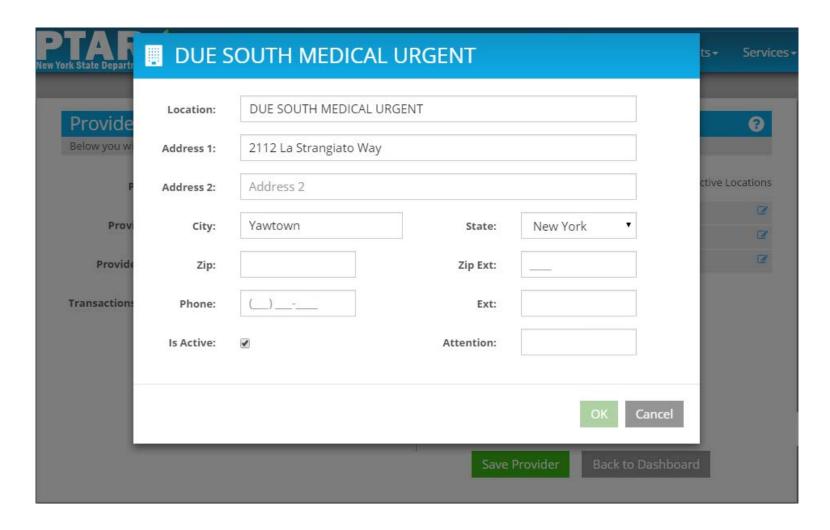

Move Excluded Plan to Accepted with Include



#### Plan Accepted, But...



### Shown at Bottom Of Accepted List Until OK is Clicked



## Provider Locations Default to Active Locations



### Clear Display Active Locations to See All Locations



## Due South Medical 2 is Not Active



# Set Display Active Locations to See Only Active



### Due South Medical 2 No Longer Shown



# Add a New Location For Due South Medical Urgent



#### Default Location Name is Provider Name



#### As Location Name is Entered Title of Popup Matches



#### DUE SOUTH MEDICAL U



#### DUE SOUTH MEDICAL UR



#### DUE SOUTH MEDICAL URG



#### DUE SOUTH MEDICAL URGE



#### **DUE SOUTH MEDICAL URGEN**



#### DUE SOUTH MEDICAL URGENT



### Enter Address 1 Address 2 is Not Required



### **Enter City**



#### State Defaults to NY



### Enter Zip Code Zip Ext (+4) is Not Required



### Enter Phone Number Phone Extension is Not Required



### Enter Phone Number Phone Extension is Not Required



#### **Enter Contact Person**



#### Click OK to Add Location



# Due South Medical Urgent Added to Locations List



#### TRANSACTION HISTORY



## Transaction History is a Search Function



### Use Any Combination of Fields or No Fields at All



#### Select a Provider



#### Scroll to Due South Medical



### Due South Medical Selected Search for Its Transactions



#### Specify the Date Of Service Range During Which Transactions Occurred



94

### Dates May Be Directly Entered Using the Calendars



# Can Be Done For Both Fields



### Or Use One of the Five Preset Ranges



### The Pre