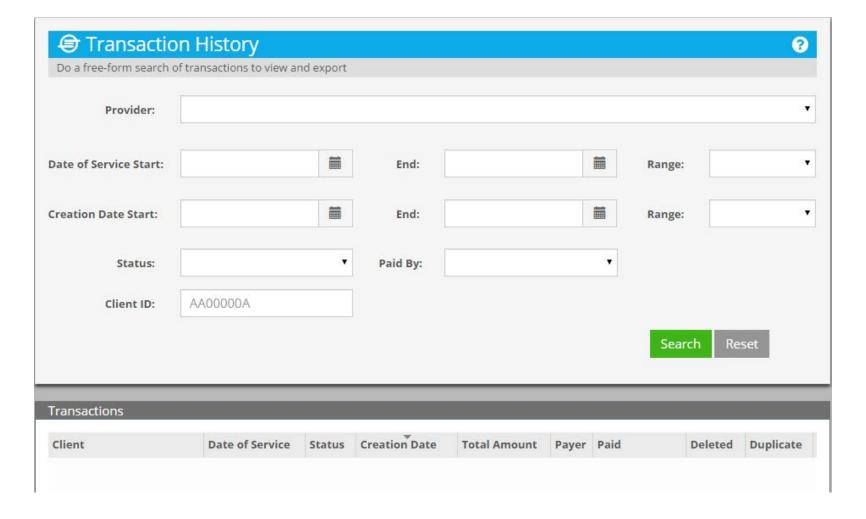

## Transaction History is a Search Function

### Use Any Combination of Fields or No Fields at All

#### Select a Provider