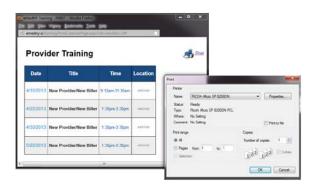

## The PRINT View:

- √ formatted to print on 8.5x11 paper
- ✓ print window pops up on page load
- ✓ basic table view