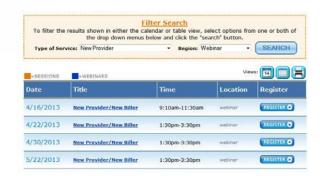

## Filtering / Searching:

The orange box in the center of the page is used to filter the sessions for easier viewing/planning. You can filter by type of service (or category), by location/region, or by both. Just select your choice from either or both drop down menus and click the "search" button. Whatever current view (calendar, table) you are viewing, will display the results. You can then switch views at anytime with the same filter applied. To reset it back to show all the sessions/webinars, select "All Services" from Type of Service drop down list AND "All Regions" from Region drop down box. Below shows screenshots of an example of how you can use the filter search box.

Filtering by "New Provider" for the drop down list for type of service, viewing it in the table view.

Filtering it more by selecting "webinar" in region drop down list, viewing it in the table view.

Clicked on "Print View" icon. Brings up print menu and table of filtered data.

Clicked on "Calendar View" to view same filter results in calendar.