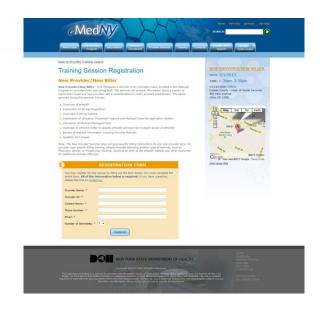

#### **SEMINARS**

For seminar registration, when you click on the "register" button, a registration page will open with the details of the session along with a form to fill out. After filling out that form you will receive a confirmation email and be registered for that session. Please make sure you arrive 5-10 min. prior to the start time.