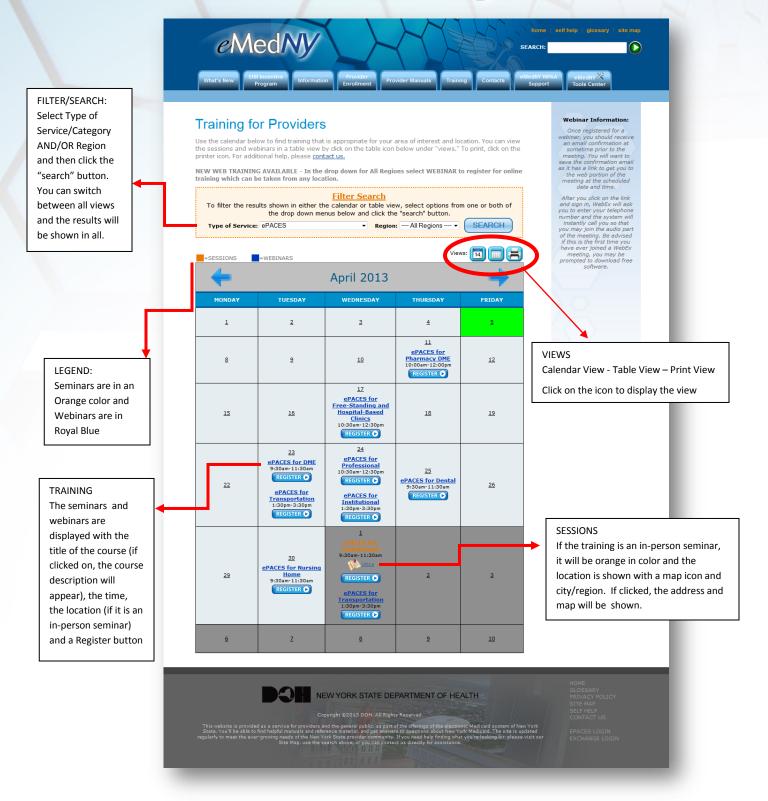

#### Overview:

The document outlines the basic features and components of the provider training page on emedny.org in order to aid users with interacting with the schedule and helping them easily find what they are looking for.

## **Features and Improvements:**

- Quicker Load time for page load, data display and filter/search results
- Multiple Views of the training sessions
  - Calendar
  - Table
  - Print
- ✓ In-Person Seminars and Webinars are easily distinguishable
  - (webinars are and seminars are )

- Course description displays when course is clicked on
- ✓ Address and Map is displayed when location (if in-person seminar) is clicked on
- ✓ Filter webinars and seminars with ease
  - filter results by location and/or category
  - filter applied in all views (calendar, table and print)
  - shows all sessions when nothing is selected (good for reset)
- Registering is cleanly displayed and registration page for sessions are stylized for easy viewing. Users will not be able to register for previous sessions from current date
- Overall look and layout have been improved aesthetically throughout all sections to make it easier to view and easier to use

### The Page Overview:

When you go to www.emedny.org/training (or click on the training tab), ALL the sessions and webinars will be displayed in a calendar view for the current month. The screenshot on the following page outlines the various components on the page and a brief overview. For more details, please review the sections pertaining to each of them.

## The CALENDAR View:

- displays easy to use month-by-month view
- previous and next buttons
- ✓ weekends have been removed
- current date is highlighted in green
- the previous and next month days have been greyed out for easy viewing

## The TABLE View:

- ✓ lists sessions in chronological order
- table is formatted and styled for easy viewing

| Date      | Title                                                   | Time                | Location | Register   |
|-----------|---------------------------------------------------------|---------------------|----------|------------|
| 4/11/2013 | ePACES for Pharmacy DME                                 | 10:00am-<br>12:00pm | webinar  | REGISTER O |
| 4/16/2013 | New Provider/New Biller                                 | 9:10am-<br>11:30am  | webinar  | REGISTER O |
| 4/17/2013 | ePACES for Free-Standing and<br>Hospital-Based Clinics  | 10:30am-<br>12:30pm | webinar  | REGISTER O |
| 4/19/2013 | EFT, Electronic and PDF Remit<br>Application Completion | 9:30am-<br>11:30am  | webinar  | RIGISTIR O |
| 4/22/2013 | New Provider/New Biller                                 | 1:30pm-<br>3:30pm   | webhar   | MOSTER O   |
| 4/23/2013 | ePACES for DME                                          | 9:30am-<br>11:30am  | webinar  | REGISTER O |
| 4/23/2013 | sPACES for Transportation                               | 1:30pm-<br>3:30pm   | webinar  | REGISTER • |
| 4/24/2013 | ePACES for Professional                                 | 10:30am-<br>12:30pm | webinar  | REGISTER C |
| 4/24/2013 | sPACES for Institutional                                | 1:30pm-<br>3:30pm   | weblnar  | RIGISTER   |
| 4/25/2013 | ePACES for Dental                                       | 9:30am-<br>11:30am  | webinar  | REGISTER • |
| 4/29/2013 | EFT. Electronic and PDF Remit<br>Application Completion | 9:30am-<br>11:30am  | webinar  | PEGISTER O |
| 4/30/2013 | ePACES for Nursing Home                                 | 9:30am-<br>11:30am  | webinar  | REGISTER ( |
| 4/30/2013 | New Provider/New Biller                                 | 1:30pm-<br>3:30pm   | webinar  | REGISTER O |
| 5/1/2013  | ePACES for Professional                                 | 9:30am-<br>11:30am  | Mi Utica | REGISTER © |

## The PRINT View:

- √ formatted to print on 8.5x11 paper
- ✓ print window pops up on page load
- ✓ basic table view

## Filtering / Searching:

The orange box in the center of the page is used to filter the sessions for easier viewing/planning. You can filter by type of service (or category), by location/region, or by both. Just select your choice from either or both drop down menus and click the "search" button. Whatever current view (calendar, table) you are viewing, will display the results. You can then switch views at anytime with the same filter applied. To reset it back to show all the sessions/webinars, select "All Services" from Type of Service drop down list AND "All Regions" from Region drop down box. Below shows screenshots of an example of how you can use the filter search box.

## Registering:

Registering for seminars and webinars is easy with just a click away.

#### **WEBINARS**

For webinar registration, when you click on the "register" button, you will be directed to an online registration form. After filling out the form, you will receive a confirmation email that also contains the link to access the webinar at the scheduled date and time. After you click on the link and sign in, WebEx will ask you to enter your telephone number and the system will instantly call you so that you may join the audio part of the meeting. Be advised if this is the first time you have ever joined a WebEx meeting, you may be prompted to download free software.

#### **SEMINARS**

For seminar registration, when you click on the "register" button, a registration page will open with the details of the session along with a form to fill out. After filling out that form you will receive a confirmation email and be registered for that session. Please make sure you arrive 5-10 min. prior to the start time.