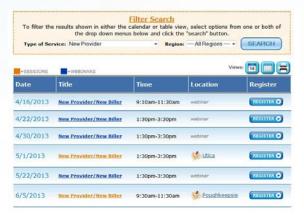

## Filtering / Searching:

The orange box in the center of the page is used to filter the sessions for easier viewing/planning. You can filter by type of service (or category), by location/region, or by both. Just select your choice from either or both drop down menus and click the "search" button. Whatever current view (calendar, table) you are viewing, will display the results. You can then switch views at anytime with the same filter applied. To reset it back to show all the sessions/webinars, select "All Services" from Type of Service drop down list AND "All Regions" from Region drop down box. Below shows screenshots of an example of how you can use the filter search box.

Filtering by "New Provider" for the drop down list for type of service, viewing it in the table view.

Filtering it more by selecting "webinar" in region drop down list, viewing it in the table view.

Clicked on "Print View" icon. Brings up print menu and table of filtered data.

Clicked on "Calendar View" to view same filter results in calendar.