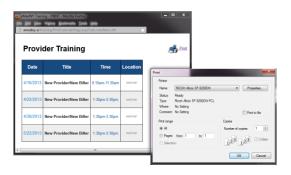

## The TABLE View:

- ✓ lists sessions in chronological order
- table is formatted and styled for easy viewing

| Date      | Title                                                   | Time                | Location | Register   |
|-----------|---------------------------------------------------------|---------------------|----------|------------|
| 4/11/2013 | ePACES for Pharmacy DME                                 | 10:00am-<br>12:00pm | webinar  | REGISTER O |
| 4/16/2013 | New Provider/New Biller                                 | 9:10am-<br>11:30am  | webinar  | REGISTER O |
| 4/17/2013 | ePACES for Free-Standing and<br>Hospital-Based Clinics  | 10:30am-<br>12:30pm | webinar  | REGISTER O |
| 4/19/2013 | EFT, Electronic and PDF Remit<br>Application Completion | 9:30am-<br>11:30am  | webinar  | RIGISTIR O |
| 4/22/2013 | New Provider/New Biller                                 | 1:30pm-<br>3:30pm   | webhar   | MOSTER O   |
| 4/23/2013 | ePACES for DME                                          | 9:30am-<br>11:30am  | webinar  | REGISTER O |
| 4/23/2013 | sPACES for Transportation                               | 1:30pm-<br>3:30pm   | webinar  | REGISTER • |
| 4/24/2013 | ePACES for Professional                                 | 10:30am-<br>12:30pm | webinar  | REGISTER C |
| 4/24/2013 | sPACES for Institutional                                | 1:30pm-<br>3:30pm   | weblnar  | RIGISTER   |
| 4/25/2013 | ePACES for Dental                                       | 9:30am-<br>11:30am  | webinar  | REGISTER • |
| 4/29/2013 | EFT. Electronic and PDF Remit<br>Application Completion | 9:30am-<br>11:30am  | webinar  | PEGISTER O |
| 4/30/2013 | ePACES for Nursing Home                                 | 9:30am-<br>11:30am  | webinar  | REGISTER ( |
| 4/30/2013 | New Provider/New Biller                                 | 1:30pm-<br>3:30pm   | webinar  | REGISTER O |
| 5/1/2013  | ePACES for Professional                                 | 9:30am-<br>11:30am  | Mi Utica | REGISTER © |

## The PRINT View:

- √ formatted to print on 8.5x11 paper
- ✓ print window pops up on page load
- ✓ basic table view